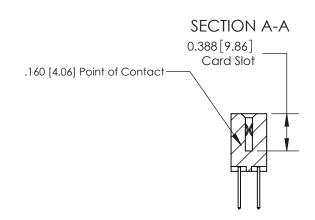

## **Contact Detail**

523-P.C. Tail .025 Sq.(0.64 Sq.) - Tail LG=.390(9.91) .156 [3.96] Contact Spacing x .200 [5.08] Row Spacing THIS IS A C.A.D. GENERATED DRAWING DO NOT MAKE MANUAL REVISIONS TO MASTER.