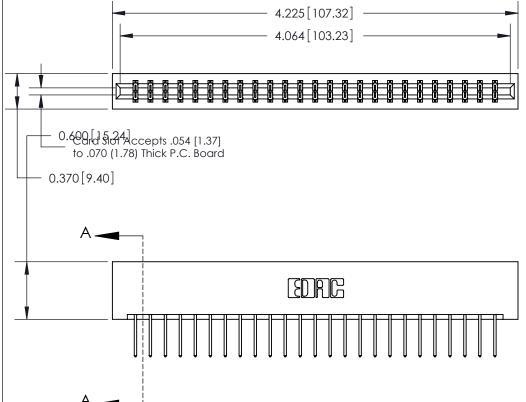

## **See Accompanying Page for:**

- **Bend Detail**
- **Mounting Options**

833 Series High Temp Card Edge Connector Part Number: 833-050-523-201

**EDAC INC** TORONTO, ONTARIO CANADA

THESE DRAWINGS AND SPECIFICATIONS ARE THE PROPERTY OF EDAC INC.,AND SHALL NOT BE REPRODUCED, OR COPIED OR USED AS THE BASIS FOR THE MANUFACTURE OR SALE OF APPARATUS WITHOUT WRITTEN PERMISSION.

## **Contact Detail**

523-P.C. Tail .025 Sq.(0.64 Sq.) - Tail LG=.390(9.91) .156 [3.96] Contact Spacing x .200 [5.08] Row Spacing THIS IS A C.A.D. GENERATED DRAWING DO NOT MAKE MANUAL REVISIONS TO MASTER.