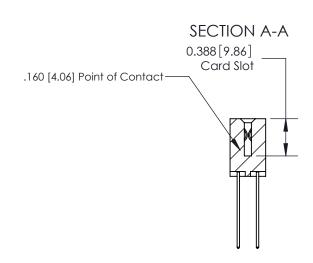

ORIGINAL (1)

ORIGINAL

| 833 Series High Temp Card                                             | ACAD REFERENCE NO.                                                                                                                                                                              | 833 ENG MASTER |                  |               |
|-----------------------------------------------------------------------|-------------------------------------------------------------------------------------------------------------------------------------------------------------------------------------------------|----------------|------------------|---------------|
| Contact Bend Detail                                                   | 3                                                                                                                                                                                               | DRAWN: J.LEE   | DATE: OCT. 14/09 |               |
| Confact Bend Defail                                                   |                                                                                                                                                                                                 | CHECKED:       | DATE:            |               |
| EDAC INC TORONTO, ONTARIO CANADA YOUR CONNECTION TO QUALITY & SERVICE | THESE DRAWINGS AND SPECIFICATIONS ARE THE PROPERTY OF EDAC INC.,AND SHALL NOT BE REPRODUCED,OR COPIED OR USED AS THE BASIS FOR THE MANUFACTURE OR SALE OF APPARATUS WITHOUT WRITTEN PERMISSION. | SCALE: NTS     | SHEET 2          | 2 <b>OF</b> 3 |
|                                                                       |                                                                                                                                                                                                 | DRAWING NUMBER |                  | ISSUE         |
|                                                                       |                                                                                                                                                                                                 | 833 Assembly   |                  | 1             |