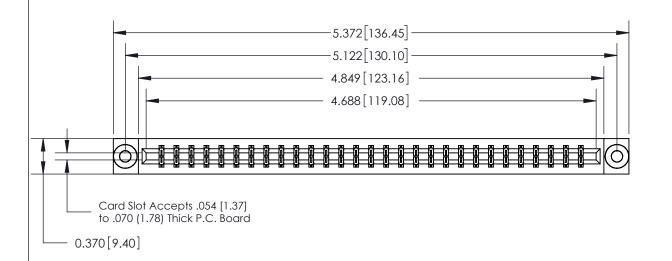

## **See Accompanying Page for:**

- **Bend Detail**
- **Mounting Options**

833 Series High Temp Card Edge Connector Part Number: 833-058-541-803

**EDAC INC** TORONTO, ONTARIO CANADA

THESE DRAWINGS AND SPECIFICATIONS ARE THE PROPERTY OF EDAC INC., AND SHALL NOT BE REPRODUCED, OR COPIED OR USED AS THE BASIS FOR THE MANUFACTURE OR SALE OF APPARATUS WITHOUT WRITTEN PERMISSION.

| ACAD REFERENCE NO. | 833 ENG MASTER   |  |
|--------------------|------------------|--|
| DRAWN: J.LEE       | DATE: OCT. 14/09 |  |
| CHECKED:           | DATE:            |  |
| SCALE: NTS         | SHEET 1 OF 3     |  |
| DRAWING NUMBER     | ISSUE            |  |
| 833 Assembly       | 1                |  |