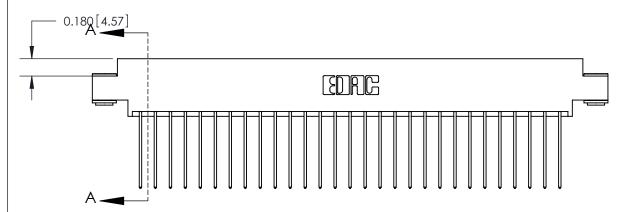

## **Contact Detail**

541-Wire Wrap .025 Sq.(0.64 Sq.) - Tail LG=.750(19.05) .156 [3.96] Contact Spacing x .200 [5.08] Row Spacing

THIS IS A C.A.D. GENERATED DRAWING DO NOT MAKE MANUAL REVISIONS TO MASTER.

THIS IS A C.A.D. GENERATED DRAWING DO NOT MAKE MANUAL REVISIONS TO MASTER.

ORIGINAL (1)

| 833 Series High Temp Card  <br>Mounting Options | ACAD REFERENCE NO.  DRAWN: J.LEE                                                                                                                                                                 | 833 ENG MASTER  DATE: OCT. 14/09 |       |        |
|-------------------------------------------------|--------------------------------------------------------------------------------------------------------------------------------------------------------------------------------------------------|----------------------------------|-------|--------|
| EDAC INC TORONTO, ONTARIO CANADA                | THESE DRAWINGS AND SPECIFICATIONS ARE THE PROPERTY OF EDAC INC.,AND SHALL NOT BE REPRODUCED, OR COPIED OR USED AS THE BASIS FOR THE MANUFACTURE OR SALE OF APPARATUS WITHOUT WRITTEN PERMISSION. | CHECKED:<br>SCALE: NTS           | DATE: | 3 OF 3 |
|                                                 |                                                                                                                                                                                                  | DRAWING NUMBER                   |       | ISSUE  |
| YOUR CONNECTION TO QUALITY & SERVICE            |                                                                                                                                                                                                  | 833 Assembly                     |       | 1      |