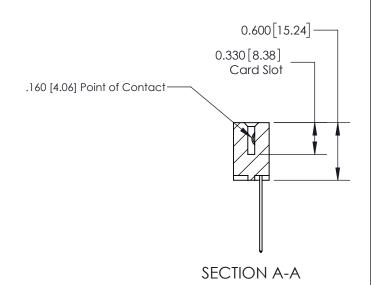

ISSUE NUMBER

ORIGINAL

1

| 837/887 Series High Temp Card Edge Connector<br>Contact Bend Detail |                                                                                                                                     | ACAD REFERENCE NO. | 837 ENG MASTER   |               |
|---------------------------------------------------------------------|-------------------------------------------------------------------------------------------------------------------------------------|--------------------|------------------|---------------|
|                                                                     |                                                                                                                                     | DRAWN: J.LEE       | DATE: OCT. 06/09 |               |
|                                                                     |                                                                                                                                     | CHECKED:           | DATE:            |               |
| EDAC INC                                                            | THESE DRAWINGS AND SPECIFICATIONS ARE THE PROPERTY OF EDAC INC.,AND SHALL NOT BE REPRODUCED, OR COPIED OR USED AS THE BASIS FOR THE | SCALE: NTS         | SHEET            | 2 <b>OF</b> 2 |
| TORONTO, ONTARIO CANADA                                             |                                                                                                                                     | DRAWING NUMBER     | •                | ISSUE         |
| YOUR CONNECTION TO QUALITY & SERVICE                                | MANUFACTURE OR SALE OF APPARATUS WITHOUT WRITTEN PERMISSION.                                                                        | 837 Assembly       |                  | 1             |