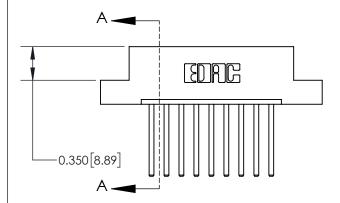

**Mounting Option** 

08-#4-40 Unified Threaded Inserts

ISSUE NUMBER ORIGINAL

837/887 Series High Temp Card Edge Connector Part Number: 837-009-544-108

YOUR CONNECTION TO QUALITY & SERVICE

**EDAC INC** TORONTO, ONTARIO CANADA

THESE DRAWINGS AND SPECIFICATIONS ARE THE PROPERTY OF EDAC INC.,AND SHALL NOT BE REPRODUCED, OR COPIED OR USED AS THE BASIS FOR THE MANUFACTURE OR SALE OF APPARATUS WITHOUT WRITTEN PERMISSION.