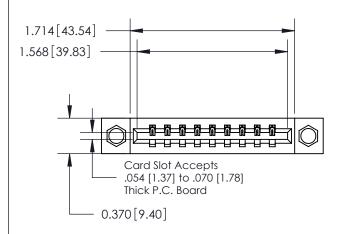

ISSUE NUMBER ORIGINAL

837/887 Series High Temp Card Edge Connector Part Number: 837-009-544-108

YOUR CONNECTION TO QUALITY & SERVICE

**EDAC INC** TORONTO, ONTARIO CANADA

THESE DRAWINGS AND SPECIFICATIONS ARE THE PROPERTY OF EDAC INC.,AND SHALL NOT BE REPRODUCED, OR COPIED OR USED AS THE BASIS FOR THE MANUFACTURE OR SALE OF APPARATUS WITHOUT WRITTEN PERMISSION.