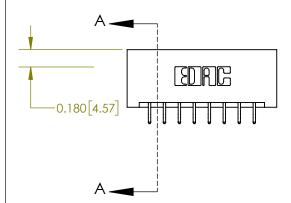

## **Mounting Option**

01-No Mounting Lugs

## **Contact Detail**

556-Extender Board Bend (Code 520 Contacts)

.156 [3.96] Contact Spacing x .200 [5.08] Row Spacing

**See Accompanying Page for:** 

**Contact Bend Details** 

THIS IS A C.A.D. GENERATED DRAWING DO NOT MAKE MANUAL REVISIONS TO MASTER.

ISSUE NUMBER

ORIGINAL

1

| 837/887 Series High Temp Card Edge Connector |
|----------------------------------------------|
| Part Number: 837-016-556-201                 |

YOUR CONNECTION TO QUALITY & SERVICE