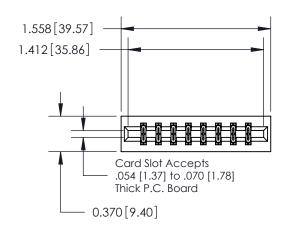

## **Mounting Option**

01-No Mounting Lugs

## **Contact Detail**

556-Extender Board Bend (Code 520 Contacts)

.156 [3.96] Contact Spacing x .200 [5.08] Row Spacing

**See Accompanying Page for:** 

**Contact Bend Details** 

THIS IS A C.A.D. GENERATED DRAWING DO NOT MAKE MANUAL REVISIONS TO MASTER.

ISSUE NUMBER

ORIGINAL

1

| 837/887 Series High Temp Card Edge Connector |
|----------------------------------------------|
| Part Number: 837-016-556-201                 |

YOUR CONNECTION TO QUALITY & SERVICE