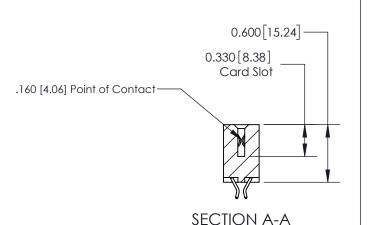

## **Mounting Option**

01-No Mounting Lugs

## **Contact Detail**

556-Extender Board Bend (Code 520 Contacts)

.156 [3.96] Contact Spacing x .200 [5.08] Row Spacing

**See Accompanying Page for:** 

**Contact Bend Details** 

THIS IS A C.A.D. GENERATED DRAWING DO NOT MAKE MANUAL REVISIONS TO MASTER.

ISSUE NUMBER

ORIGINAL

1

| 837/887 Series High Temp Card Edge Connector |
|----------------------------------------------|
| Part Number: 837-016-556-201                 |

YOUR CONNECTION TO QUALITY & SERVICE