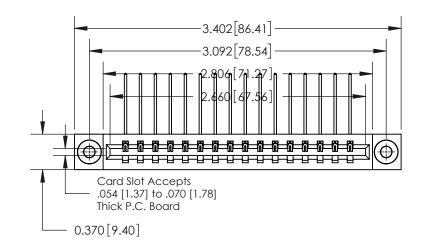

**See Accompanying Page for:** 

**Contact Bend Details** 

| 837/887 Seri | es High Temp Card Edge Connector |
|--------------|----------------------------------|
| Part Numbe   | r: 837-016-559-103               |