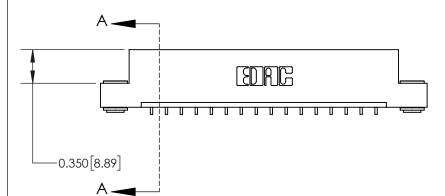

**See Accompanying Page for:** 

**Contact Bend Details** 

| 837/887 Seri | es High Temp Card Edge Connector |
|--------------|----------------------------------|
| Part Numbe   | r: 837-016-559-103               |