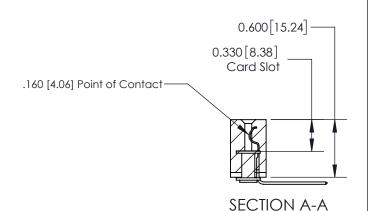

**See Accompanying Page for:** 

**Contact Bend Details** 

| 837/887 Seri | es High Temp Card Edge Connector |
|--------------|----------------------------------|
| Part Numbe   | r: 837-016-559-103               |