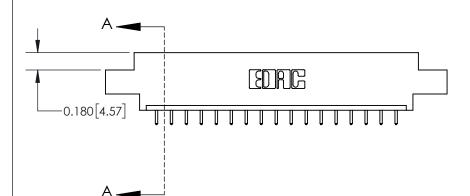

**Mounting Option** 

04-.156 (3.96) Dia. Mounting Holes

## **Contact Detail**

521-P.C. Tail .025 Sq.(0.64 Sq.) - Tail LG=.150(3.81) .156 [3.96] Contact Spacing x .200 [5.08] Row Spacing

-3.558 90.37 -3.248 [82.50] 2.962 [75.23] 2.816[71.53]

> Card Slot Accepts .054 [1.37] to .070 [1.78] Thick P.C. Board