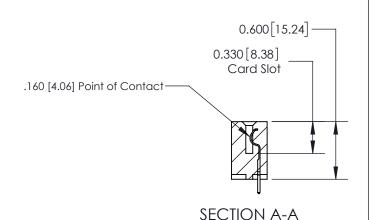

## **Contact Detail**

521-P.C. Tail .025 Sq.(0.64 Sq.) - Tail LG=.150(3.81) .156 [3.96] Contact Spacing x .200 [5.08] Row Spacing

-3.558 90.37 -3.248 [82.50] 2.962 [75.23] 2.816[71.53]

> Card Slot Accepts .054 [1.37] to .070 [1.78] Thick P.C. Board