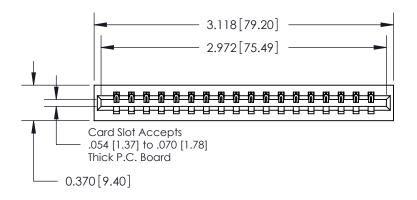

## **Contact Detail**

524-P.C. Tail .018 Sq.(0.46 Sq.) - Tail LG=.175(4.45) .156 [3.96] Contact Spacing x .200 [5.08] Row Spacing THIS IS A C.A.D. GENERATED DRAWING DO NOT MAKE MANUAL REVISIONS TO MASTER.

ISSUE NUMBER

ORIGINAL

**See Accompanying Page for:** 

**Contact Bend Details** 

837/887 Series High Temp Card Edge Connector Part Number: 837-018-524-101

YOUR CONNECTION TO QUALITY & SERVICE

**EDAC INC** TORONTO, ONTARIO CANADA