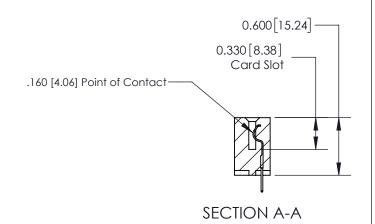

## **Contact Detail**

524-P.C. Tail .018 Sq.(0.46 Sq.) - Tail LG=.175(4.45) .156 [3.96] Contact Spacing x .200 [5.08] Row Spacing THIS IS A C.A.D. GENERATED DRAWING DO NOT MAKE MANUAL REVISIONS TO MASTER.

ISSUE NUMBER

ORIGINAL

1

| 837/887 Series High Temp Card Edge Connector<br>Contact Bend Detail |                                                               | ACAD REFERENCE NO. | 837 ENG MASTER   |               |
|---------------------------------------------------------------------|---------------------------------------------------------------|--------------------|------------------|---------------|
|                                                                     |                                                               | DRAWN: J.LEE       | DATE: OCT. 06/09 |               |
|                                                                     |                                                               | CHECKED:           | DATE:            |               |
| EDAC INC                                                            | OR USED AS THE BASIS FOR THE MANUFACTURE OR SALE OF APPARATUS | SCALE: NTS         | SHEET            | 2 <b>OF</b> 2 |
| TORONTO, ONTARIO CANADA                                             |                                                               | DRAWING NUMBER     | •                | ISSUE         |
| YOUR CONNECTION TO QUALITY & SERVICE                                |                                                               | 837 Assembly       |                  | 1             |