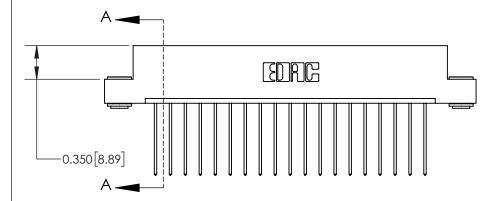

**Mounting Option** 

03-.116 (2.95) I.D. Floating Eyelets

ISSUE NUMBER

ORIGINAL

**See Accompanying Page for:** 

**Contact Bend Details** 

| 837/887 Series High Temp Card Edge Connector |
|----------------------------------------------|
| Part Number: 837-019-541-103                 |

| ACAD REFERENCE NO. 837 ENG MASTE |                  |  |  |
|----------------------------------|------------------|--|--|
| DRAWN: J.LEE                     | DATE: OCT. 06/09 |  |  |
| CHECKED:                         | DATE:            |  |  |
| SCALE: NTS                       | SHEET 1 OF 2     |  |  |
| DRAWING NUMBER                   | ISSUE            |  |  |
| 837 Assembly                     | 1                |  |  |