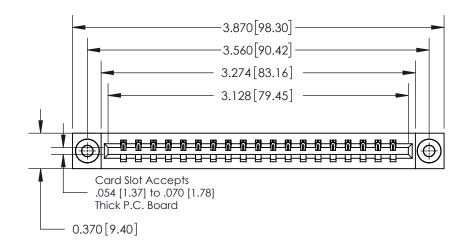

ISSUE NUMBER

ORIGINAL

**See Accompanying Page for:** 

**Contact Bend Details** 

| 837/887 Series High Temp Card Edge Connector |
|----------------------------------------------|
| Part Number: 837-019-541-103                 |

| ACAD REFERENCE NO. 837 ENG MASTE |                  |  |  |
|----------------------------------|------------------|--|--|
| DRAWN: J.LEE                     | DATE: OCT. 06/09 |  |  |
| CHECKED:                         | DATE:            |  |  |
| SCALE: NTS                       | SHEET 1 OF 2     |  |  |
| DRAWING NUMBER                   | ISSUE            |  |  |
| 837 Assembly                     | 1                |  |  |