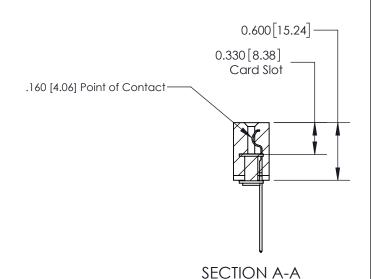

## **Contact Detail**

541-Wire Wrap .025 Sq.(0.64 Sq.) - Tail LG=.750(19.05) .156 [3.96] Contact Spacing x .200 [5.08] Row Spacing

THIS IS A C.A.D. GENERATED DRAWING DO NOT MAKE MANUAL REVISIONS TO MASTER.

ISSUE NUMBER

ORIGINAL

1

| 837/887 Series High Temp Card Edge Connector<br>Contact Bend Detail |                                                                                                        | ACAD REFERENCE NO. | 837 ENG MASTER   |               |
|---------------------------------------------------------------------|--------------------------------------------------------------------------------------------------------|--------------------|------------------|---------------|
|                                                                     |                                                                                                        | DRAWN: J.LEE       | DATE: OCT. 06/09 |               |
|                                                                     |                                                                                                        | CHECKED:           | DATE:            |               |
| EDAC INC                                                            | THESE DRAWINGS AND SPECIFICATIONS                                                                      | SCALE: NTS         | SHEET            | 2 <b>OF</b> 2 |
| TORONTO, ONTARIO CANADA                                             | ARE THE PROPERTY OF EDAC INC.,AND<br>SHALL NOT BE REPRODUCED,OR COPIED<br>OR USED AS THE BASIS FOR THE | DRAWING NUMBER     |                  | ISSUE         |
| MANUFACTURE OR SA                                                   | MANUFACTURE OR SALE OF APPARATUS WITHOUT WRITTEN PERMISSION.                                           | 837 Assembly       |                  | 1             |