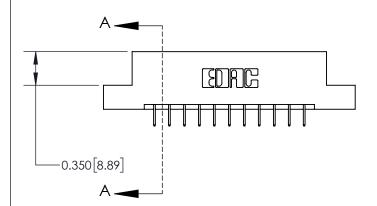

**Mounting Option** 

04-.156 (3.96) Dia. Mounting Holes

## **Contact Detail**

524-P.C. Tail .018 Sq.(0.46 Sq.) - Tail LG=.175(4.45) .156 [3.96] Contact Spacing x .200 [5.08] Row Spacing





THIS IS A C.A.D. GENERATED DRAWING DO NOT MAKE MANUAL REVISIONS TO MASTER.



ISSUE NUMBER ORIGINAL

0.600 [15.24] 0.330[8.38] Card Slot .160 [4.06] Point of Contact **SECTION A-A** 

837/887 Series High Temp Card Edge Connector Part Number: 837-022-524-204

YOUR CONNECTION TO QUALITY & SERVICE

**EDAC INC** TORONTO, ONTARIO CANADA

THESE DRAWINGS AND SPECIFICATIONS ARE THE PROPERTY OF EDAC INC., AND SHALL NOT BE REPRODUCED, OR COPIED OR USED AS THE BASIS FOR THE MANUFACTURE OR SALE OF APPARATUS WITHOUT WRITTEN PERMISSION.

| ACAD REFERENCE NO. | ERENCE NO. 837 ENG MASTER |  |  |
|--------------------|---------------------------|--|--|
| DRAWN: J.LEE       | DATE: OCT. 06/09          |  |  |
| CHECKED:           | DATE:                     |  |  |
| SCALE: NTS         | SHEET 1 OF 2