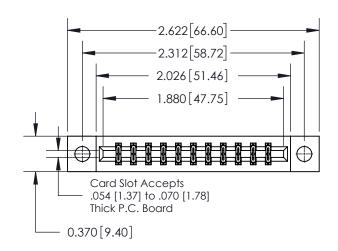

ISSUE NUMBER ORIGINAL

0.600 [15.24] 0.330[8.38] Card Slot .160 [4.06] Point of Contact **SECTION A-A** 

837/887 Series High Temp Card Edge Connector Part Number: 837-022-524-204

YOUR CONNECTION TO QUALITY & SERVICE