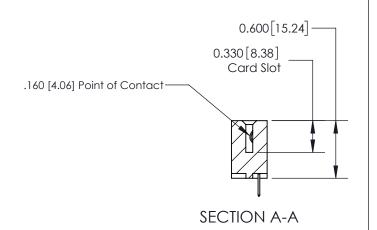

**Mounting Option** 08-#4-40 Unified Threaded Inserts **Contact Detail** 520-P.C. Tail .030x.018(0.76x0.46) - Tail LG=.175(4.45) .156 [3.96] Contact Spacing x .200 [5.08] Row Spacing -4.806 [122.07] -4.496 [114.20] 4.210 [106.93] -4.064 [103.23] Card Slot Accepts .054 [1.37] to .070 [1.78] Thick P.C. Board 0.370 [9.40] -0.350[8.89]