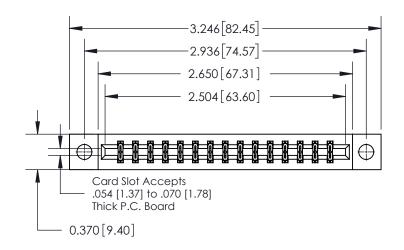

ISSUE NUMBER

ORIGINAL

837/887 Series High Temp Card Edge Connector Part Number: 837-030-520-804

YOUR CONNECTION TO QUALITY & SERVICE

**EDAC INC** TORONTO, ONTARIO CANADA

THESE DRAWINGS AND SPECIFICATIONS ARE THE PROPERTY OF EDAC INC.,AND SHALL NOT BE REPRODUCED, OR COPIED OR USED AS THE BASIS FOR THE MANUFACTURE OR SALE OF APPARATUS WITHOUT WRITTEN PERMISSION.

| ACAD REFERENCE NO. 837 ENG MASTE |                  |  |  |
|----------------------------------|------------------|--|--|
| DRAWN: J.LEE                     | DATE: OCT. 06/09 |  |  |
| CHECKED:                         | DATE:            |  |  |
| SCALE: NTS                       | SHEET 1 OF 2     |  |  |
| DRAWING NUMBER                   | ISSUE            |  |  |
| 837 Assembly                     | 1                |  |  |