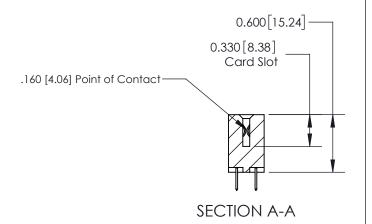

## **Contact Detail**

520-P.C. Tail .030x.018(0.76x0.46) - Tail LG=.175(4.45) .156 [3.96] Contact Spacing x .200 [5.08] Row Spacing

THIS IS A C.A.D. GENERATED DRAWING DO NOT MAKE MANUAL REVISIONS TO MASTER.