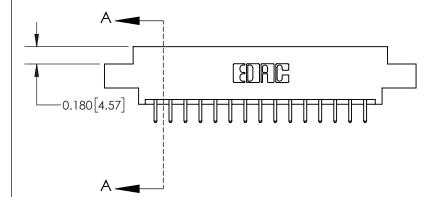

**Mounting Option** 

04-.156 (3.96) Dia. Mounting Holes

## **Contact Detail**

520-P.C. Tail .030x.018(0.76x0.46) - Tail LG=.175(4.45) .156 [3.96] Contact Spacing x .200 [5.08] Row Spacing





THIS IS A C.A.D. GENERATED DRAWING DO NOT MAKE MANUAL REVISIONS TO MASTER.



ISSUE NUMBER

ORIGINAL



837/887 Series High Temp Card Edge Connector Part Number: 837-030-520-804

YOUR CONNECTION TO QUALITY & SERVICE

**EDAC INC** TORONTO, ONTARIO CANADA

THESE DRAWINGS AND SPECIFICATIONS ARE THE PROPERTY OF EDAC INC.,AND SHALL NOT BE REPRODUCED, OR COPIED OR USED AS THE BASIS FOR THE MANUFACTURE OR SALE OF APPARATUS WITHOUT WRITTEN PERMISSION.

| ACAD REFERENCE NO. 837 ENG MASTE |                  |  |  |
|----------------------------------|------------------|--|--|
| DRAWN: J.LEE                     | DATE: OCT. 06/09 |  |  |
| CHECKED:                         | DATE:            |  |  |
| SCALE: NTS                       | SHEET 1 OF 2     |  |  |
| DRAWING NUMBER                   | IS