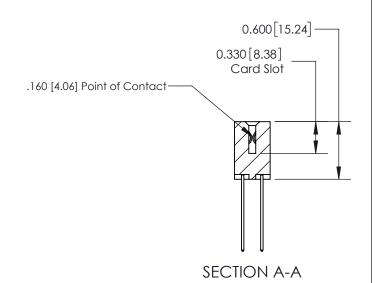

ISSUE NUMBER ORIGINAL

**See Accompanying Page for:** 

**Contact Bend Details** 

837/887 Series High Temp Card Edge Connector Part Number: 837-032-541-201

YOUR CONNECTION TO QUALITY & SERVICE

**EDAC INC** TORONTO, ONTARIO CANADA