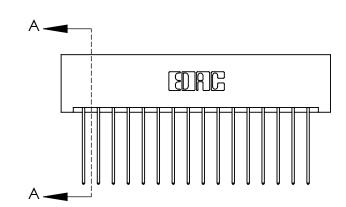

ISSUE NUMBER

ORIGINAL

1

| 837/887 Series High Temp Card Edge Connector<br>Contact Bend Detail |                                                                                                                                     | ACAD REFERENCE NO. | 837 ENG MASTER   |               |
|---------------------------------------------------------------------|-------------------------------------------------------------------------------------------------------------------------------------|--------------------|------------------|---------------|
|                                                                     |                                                                                                                                     | DRAWN: J.LEE       | DATE: OCT. 06/09 |               |
|                                                                     |                                                                                                                                     | CHECKED:           | DATE:            |               |
| EDAC INC                                                            | THESE DRAWINGS AND SPECIFICATIONS ARE THE PROPERTY OF EDAC INC.,AND SHALL NOT BE REPRODUCED, OR COPIED OR USED AS THE BASIS FOR THE | SCALE: NTS         | SHEET            | 2 <b>OF</b> 2 |
| TORONTO, ONTARIO CANADA                                             |                                                                                                                                     | DRAWING NUMBER     | •                | ISSUE         |
| YOUR CONNECTION TO QUALITY & SERVICE                                | MANUFACTURE OR SALE OF APPARATUS WITHOUT WRITTEN PERMISSION.                                                                        | 837 Assembly       |                  | 1             |