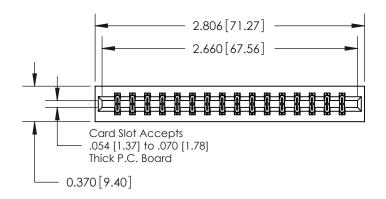

## **Contact Detail**

541-Wire Wrap .025 Sq.(0.64 Sq.) - Tail LG=.750(19.05) .156 [3.96] Contact Spacing x .200 [5.08] Row Spacing

THIS IS A C.A.D. GENERATED DRAWING DO NOT MAKE MANUAL REVISIONS TO MASTER.

ISSUE NUMBER ORIGINAL

**See Accompanying Page for:** 

**Contact Bend Details** 

837/887 Series High Temp Card Edge Connector Part Number: 837-032-541-201

YOUR CONNECTION TO QUALITY & SERVICE

**EDAC INC** TORONTO, ONTARIO CANADA