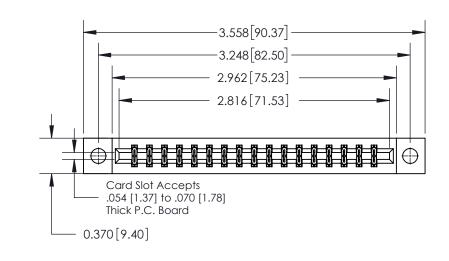

**Mounting Option** 

04-.156 (3.96) Dia. Mounting Holes

## **Contact Detail**

555-Extender Board Bend (Code 500 Contacts)

.156 [3.96] Contact Spacing x .200 [5.08] Row Spacing





THIS IS A C.A.D. GENERATED DRAWING DO NOT MAKE MANUAL REVISIONS TO MASTER.



ISSUE NUMBER

ORIGINAL



**See Accompanying Page for:** 

**Contact Bend Details** 

837/887 Series High Temp Card Edge Connector Part Number: 837-034-555-204

YOUR CONNECTION TO QUALITY & SERVICE

**EDAC INC** TORONTO, ONTARIO CANADA

THESE DRAWINGS AND SPECIFICATIONS ARE THE PROPERTY OF EDAC INC.,AND SHALL NOT BE REPRODUCED, OR COPIED OR USED AS THE BASIS FOR THE MANUFACTURE OR SALE OF APPARATUS WITHOUT WRITTEN PERMISSION.

| ACAD REFERENCE NO. 837 ENG MAS |                  |  |  |
|--------------------------------|------------------|--|--|
| DRAWN: J.LEE                   | DATE: OCT. 06/09 |  |  |
| CHECKED:                       | DATE:            |  |  |
| SCALE: NTS                     | SHEET 1 OF 2