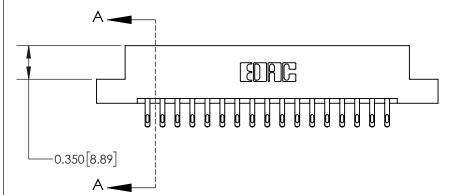

**Mounting Option** 

04-.156 (3.96) Dia. Mounting Holes

## **Contact Detail**

555-Extender Board Bend (Code 500 Contacts)

.156 [3.96] Contact Spacing x .200 [5.08] Row Spacing





THIS IS A C.A.D. GENERATED DRAWING DO NOT MAKE MANUAL REVISIONS TO MASTER.



ISSUE NUMBER

ORIGINAL



**See Accompanying Page for:** 

**Contact Bend Details** 

837/887 Series High Temp Card Edge Connector Part Number: 837-034-555-204

YOUR CONNECTION TO QUALITY & SERVICE

**EDAC INC** TORONTO, ONTARIO CANADA

THESE DRAWINGS AND SPECIFICATIONS ARE THE PROPERTY OF EDAC INC.,AND SHALL NOT BE REPRODUCED, OR COPIED OR USED AS THE BASIS FOR THE MANUFACTURE OR SALE OF APPARATUS WITHOUT WRITTEN PERMISSION.

| ACAD REFERENCE NO. 837 ENG MAS |                  |  |  |
|--------------------------------|------------------|--|--|
| DRAWN: J.LEE                   | DATE: OCT. 06/09 |  |  |
| CHECKED:                       | DATE:            |  |  |
| SCALE: NTS                     | SHEET 1 OF 2