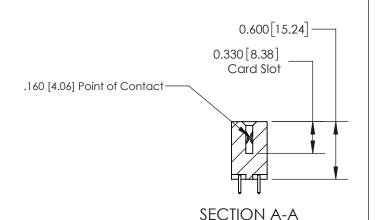

## **Contact Detail**

521-P.C. Tail .025 Sq.(0.64 Sq.) - Tail LG=.150(3.81)

.156 [3.96] Contact Spacing x .200 [5.08] Row Spacing

THIS IS A C.A.D. GENERATED DRAWING DO NOT MAKE MANUAL REVISIONS TO MASTER.