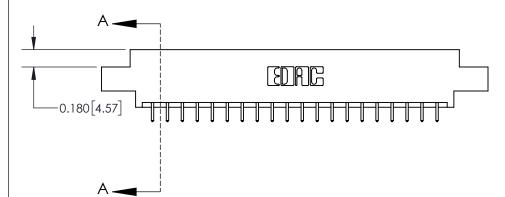

**Mounting Option** 

02-.128 (3.25) Dia. Mounting Holes

## **Contact Detail**

521-P.C. Tail .025 Sq.(0.64 Sq.) - Tail LG=.150(3.81)

.156 [3.96] Contact Spacing x .200 [5.08] Row Spacing





THIS IS A C.A.D. GENERATED DRAWING DO NOT MAKE MANUAL REVISIONS TO MASTER.



ISSUE NUMBER

ORIGINAL



**See Accompanying Page for:** 

**Contact Bend Details** 

837/887 Series High Temp Card Edge Connector Part Number: 837-040-521-802

YOUR CONNECTION TO QUALITY & SERVICE

**EDAC INC** TORONTO, ONTARIO CANADA

THESE DRAWINGS AND SPECIFICATIONS ARE THE PROPERTY OF EDAC INC.,AND SHALL NOT BE REPRODUCED, OR COPIED OR USED AS THE BASIS FOR THE MANUFACTURE OR SALE OF APPARATUS WITHOUT WRITTEN PERMISSION.

| ACAD REFERENCE NO. 837 ENG MAST |                  |  |  |
|---------------------------------|------------------|--|--|
| DRAWN: J.LEE                    | DATE: OCT. 06/09 |  |  |
| CHECKED:                        | DATE:            |  |  |
| SCALE: NTS                      | SHEET 1 O