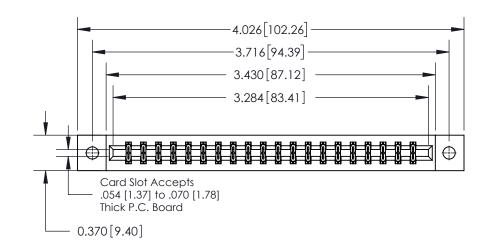

**Mounting Option** 

02-.128 (3.25) Dia. Mounting Holes

## **Contact Detail**

521-P.C. Tail .025 Sq.(0.64 Sq.) - Tail LG=.150(3.81)

.156 [3.96] Contact Spacing x .200 [5.08] Row Spacing

THIS IS A C.A.D. GENERATED DRAWING DO NOT MAKE MANUAL REVISIONS TO MASTER.