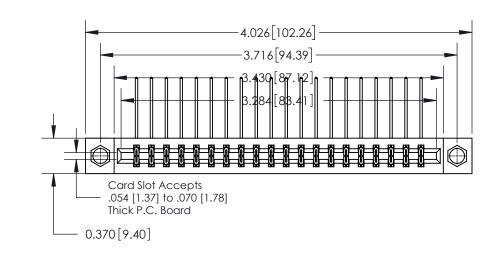

**See Accompanying Page for:** 

**Contact Bend Details** 

837/887 Series High Temp Card Edge Connector Part Number: 837-040-559-807

YOUR CONNECTION TO QUALITY & SERVICE

**EDAC INC** TORONTO, ONTARIO CANADA