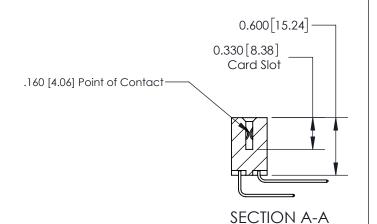

## **Contact Detail**

559-90 Degree Bend (Code 541 Contacts)

.156 [3.96] Contact Spacing x .200 [5.08] Row Spacing

THIS IS A C.A.D. GENERATED DRAWING DO NOT MAKE MANUAL REVISIONS TO MASTER.

ISSUE NUMBER

ORIGINAL

ISSUE NUMBER

ORIGINAL

1

| 837/887 Series High Temp Card Edge Connector<br>Contact Bend Detail |                                                              | ACAD REFERENCE NO. | 837 ENG MASTER   |               |
|---------------------------------------------------------------------|--------------------------------------------------------------|--------------------|------------------|---------------|
|                                                                     |                                                              | DRAWN: J.LEE       | DATE: OCT. 06/09 |               |
|                                                                     |                                                              | CHECKED:           | DATE:            |               |
| EDAC INC                                                            | ARE THE PROPERTY OF EDACING AND                              | SCALE: NTS         | SHEET            | 2 <b>OF</b> 2 |
| TORONTO, ONTARIO CANADA                                             |                                                              | DRAWING NUMBER     | •                | ISSUE         |
| YOUR CONNECTION TO QUALITY & SERVICE                                | MANUFACTURE OR SALE OF APPARATUS WITHOUT WRITTEN PERMISSION. | 837 Assembly       |                  | 1             |