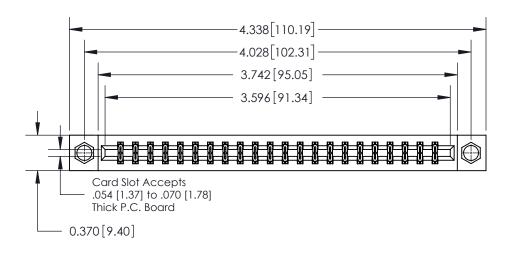

**Mounting Option** 

08-#4-40 Unified Threaded Inserts

## **Contact Detail**

523-P.C. Tail .025 Sq.(0.64 Sq.) - Tail LG=.390(9.91)

.156 [3.96] Contact Spacing x .200 [5.08] Row Spacing

THIS IS A C.A.D. GENERATED DRAWING DO NOT MAKE MANUAL REVISIONS TO MASTER.

ISSUE NUMBER

ORIGINAL

**See Accompanying Page for:** 

**Contact Bend Details** 

837/887 Series High Temp Card Edge Connector Part Number: 837-044-523-208

YOUR CONNECTION TO QUALITY & SERVICE

**EDAC INC** TORONTO, ONTARIO CANADA