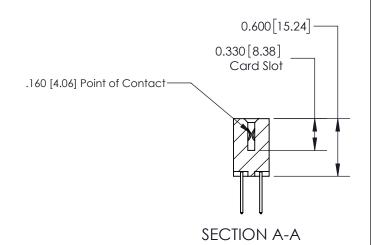

## **Contact Detail**

523-P.C. Tail .025 Sq.(0.64 Sq.) - Tail LG=.390(9.91)

.156 [3.96] Contact Spacing x .200 [5.08] Row Spacing

THIS IS A C.A.D. GENERATED DRAWING DO NOT MAKE MANUAL REVISIONS TO MASTER.

ISSUE NUMBER

ORIGINAL

1

| 837/887 Series High Temp Card Edge Connector<br>Contact Bend Detail |                                                              | ACAD REFERENCE NO. | 837 ENG MASTER   |               |
|---------------------------------------------------------------------|--------------------------------------------------------------|--------------------|------------------|---------------|
|                                                                     |                                                              | DRAWN: J.LEE       | DATE: OCT. 06/09 |               |
|                                                                     |                                                              | CHECKED:           | DATE:            |               |
| EDAC INC                                                            | ARE THE PROPERTY OF EDAC INC. AND                            | SCALE: NTS         | SHEET            | 2 <b>OF</b> 2 |
| TORONTO, ONTARIO                                                    |                                                              | DRAWING NUMBER     | •                | ISSUE         |
| YOUR CONNECTION TO QUALITY & SERVICE                                | MANUFACTURE OR SALE OF APPARATUS WITHOUT WRITTEN PERMISSION. | 837 Assembly       |                  | 1             |