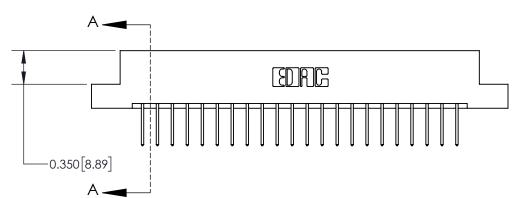

ISSUE NUMBER

ORIGINAL

**See Accompanying Page for:** 

**Contact Bend Details** 

837/887 Series High Temp Card Edge Connector Part Number: 837-044-523-208

YOUR CONNECTION TO QUALITY & SERVICE

**EDAC INC** TORONTO, ONTARIO CANADA

ISSUE NUMBER

ORIGINAL

1

| 837/887 Series High Temp Card Edge Connector<br>Contact Bend Detail |                                                              | ACAD REFERENCE NO. | 837 ENG MASTER   |               |
|---------------------------------------------------------------------|--------------------------------------------------------------|--------------------|------------------|---------------|
|                                                                     |                                                              | DRAWN: J.LEE       | DATE: OCT. 06/09 |               |
|                                                                     |                                                              | CHECKED:           | DATE:            |               |
| EDAC INC                                                            | ARE THE PROPERTY OF EDAC INC. AND                            | SCALE: NTS         | SHEET            | 2 <b>OF</b> 2 |
| TORONTO, ONTARIO                                                    |                                                              | DRAWING NUMBER     | •                | ISSUE         |
| YOUR CONNECTION TO QUALITY & SERVICE                                | MANUFACTURE OR SALE OF APPARATUS WITHOUT WRITTEN PERMISSION. | 837 Assembly       |                  | 1             |