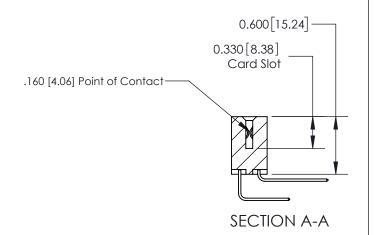

## **Contact Detail**

558-90 Degree Bend (Code 541 Contacts)

.156 [3.96] Contact Spacing x .200 [5.08] Row Spacing

THIS IS A C.A.D. GENERATED DRAWING DO NOT MAKE MANUAL REVISIONS TO MASTER.

ISSUE NUMBER

ORIGINAL

ISSUE NUMBER

ORIGINAL

1

| 837/887 Series High Temp Card Edge Connector<br>Contact Bend Detail |                                                                                                                                     | ACAD REFERENCE NO. | 837 ENG MASTER   |               |
|---------------------------------------------------------------------|-------------------------------------------------------------------------------------------------------------------------------------|--------------------|------------------|---------------|
|                                                                     |                                                                                                                                     | DRAWN: J.LEE       | DATE: OCT. 06/09 |               |
|                                                                     |                                                                                                                                     | CHECKED:           | DATE:            |               |
| EDAC INC                                                            | THESE DRAWINGS AND SPECIFICATIONS ARE THE PROPERTY OF EDAC INC.,AND SHALL NOT BE REPRODUCED, OR COPIED OR USED AS THE BASIS FOR THE | SCALE: NTS         | SHEET            | 2 <b>OF</b> 2 |
| TORONTO, ONTARIO CANADA                                             |                                                                                                                                     | DRAWING NUMBER     | •                | ISSUE         |
| YOUR CONNECTION TO QUALITY & SERVICE                                | MANUFACTURE OR SALE OF APPARATUS WITHOUT WRITTEN PERMISSION.                                                                        | 837 Assembly       |                  | 1             |