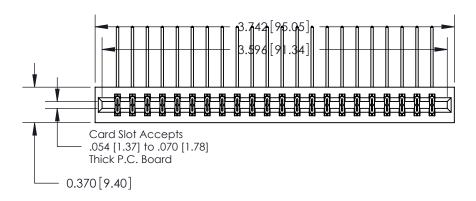

**See Accompanying Page for:** 

**Contact Bend Details** 

837/887 Series High Temp Card Edge Connector Part Number: 837-044-558-201

YOUR CONNECTION TO QUALITY & SERVICE

**EDAC INC** TORONTO, ONTARIO CANADA