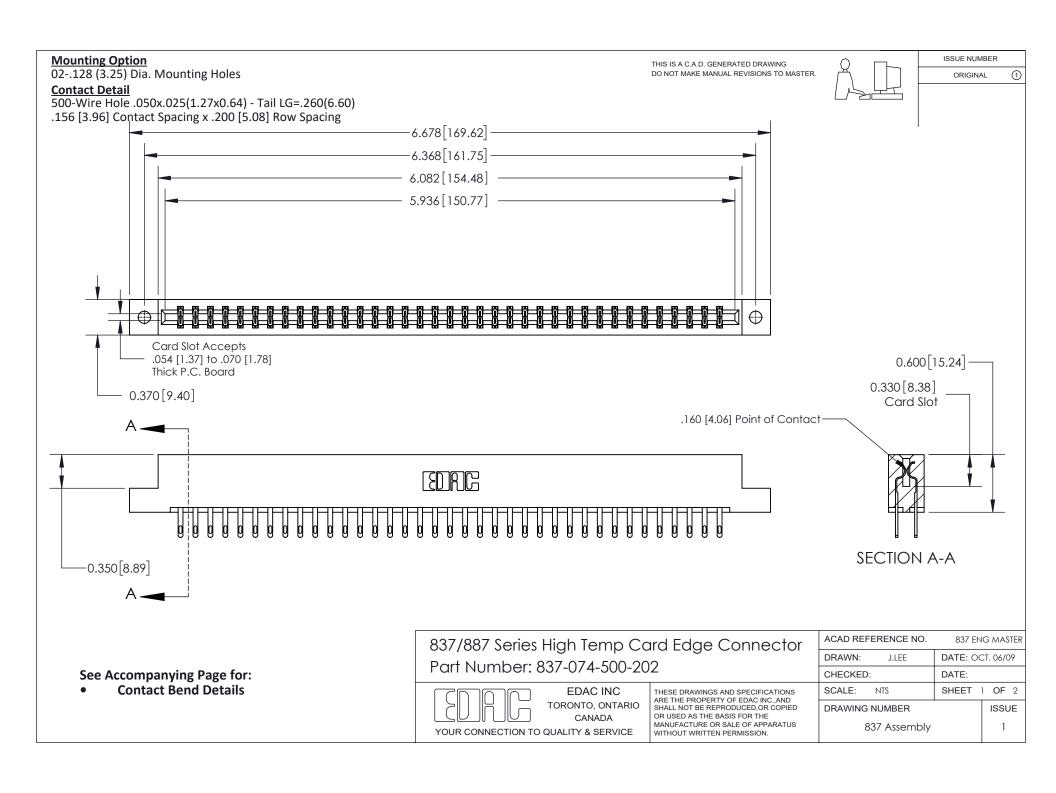

ISSUE NUMBER

ORIGINAL

1

| 837/887 Series High Temp Card Edge Connector<br>Contact Bend Detail   |                                                                                                                                                                                                  | ACAD REFERENCE NO. 837 EN |                  | 3 MASTER      |
|-----------------------------------------------------------------------|--------------------------------------------------------------------------------------------------------------------------------------------------------------------------------------------------|---------------------------|------------------|---------------|
|                                                                       |                                                                                                                                                                                                  | DRAWN: J.LEE              | DATE: OCT. 06/09 |               |
|                                                                       |                                                                                                                                                                                                  | CHECKED:                  | DATE:            |               |
| EDAC INC TORONTO, ONTARIO CANADA YOUR CONNECTION TO QUALITY & SERVICE | THESE DRAWINGS AND SPECIFICATIONS ARE THE PROPERTY OF EDAC INC.,AND SHALL NOT BE REPRODUCED, OR COPIED OR USED AS THE BASIS FOR THE MANUFACTURE OR SALE OF APPARATUS WITHOUT WRITTEN PERMISSION. | SCALE: NTS                | SHEET            | 2 <b>OF</b> 2 |
|                                                                       |                                                                                                                                                                                                  | DRAWING NUMBER            | •                | ISSUE         |
|                                                                       |                                                                                                                                                                                                  | 837 Assembly              |                  | 1             |