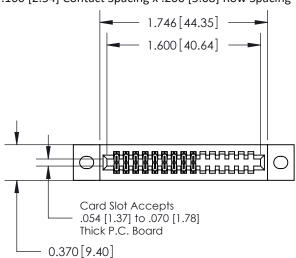

.240 [6.10] Point of Contact-

842/892 Series High Temp Card Edge Connector Part Number: 842-018-541-202

YOUR CONNECTION TO QUALITY & SERVICE

| ACAD REFERENCE NO | 842 ENG MASTER   |  |  |  |
|-------------------|------------------|--|--|--|
| DRAWN: J.LEE      | DATE: OCT. 06/09 |  |  |  |
| CHECKED:          | DATE:            |  |  |  |
| SCALE: NTS        | SHEET 1 OF 3     |  |  |  |
| DRAWING NUMBER    | ISSUE            |  |  |  |