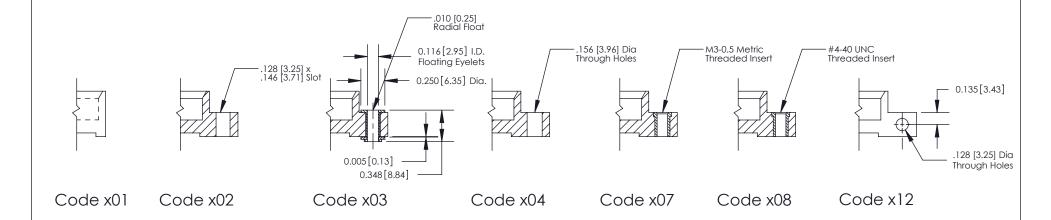

**Mounting Option** 

02-.128 (3.25) Wide Mounting Slots

THIS IS A C.A.D. GENERATED DRAWING DO NOT MAKE MANUAL REVISIONS TO MASTER

SSUE NUMBER

DRIGINAL

1

| 842/892 Series High Temp Card Edge Connector<br>Mounting Options |                                                                                    | ACAD REFERENCE NO. 842 ENG MASTER |             |         |           |
|------------------------------------------------------------------|------------------------------------------------------------------------------------|-----------------------------------|-------------|---------|-----------|
|                                                                  |                                                                                    | DRAWN:                            | J.LEE       | DATE: O | CT. 06/09 |
|                                                                  |                                                                                    | CHECKED:                          |             | DATE:   |           |
|                                                                  | TORONTO, ONTARIO ARE THE PROPERTY OF EDAC INCAND SHALL NOT BE REPRODUCED,OR COPIED | SCALE:                            | NTS         | SHEET : | 3 OF 3    |
| I   S   I   G   TORONTO, ONTARIO                                 |                                                                                    | DRAWING                           | NUMBER      |         | ISSUE     |
| YOUR CONNECTION TO QUALITY & SERVICE                             | MANUFACTURE OR SALE OF APPARATU                                                    |                                   | 42 Assembly |         | 1         |