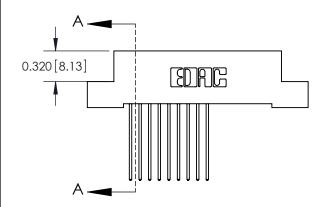

SECTION A-A

842 Assembly

THIS IS A C.A.D. GENERATED DRAWING DO NOT MAKE MANUAL REVISIONS TO MASTER.

ISSUE NUMBER

ORIGINAL

1

| 842/892 Series High Temp Card Edge Connector<br>Contact Bend Detail |                                                                                                                                    | ACAD REFERENCE NO. 842 ENG MASTER |          |                         |  |
|---------------------------------------------------------------------|------------------------------------------------------------------------------------------------------------------------------------|-----------------------------------|----------|-------------------------|--|
|                                                                     |                                                                                                                                    | DRAWN: J.LEE                      | DATE: OC | DATE: <b>OCT. 06/09</b> |  |
|                                                                     |                                                                                                                                    | CHECKED:                          | DATE:    | DATE:                   |  |
| EDAC INC                                                            | THESE DRAWINGS AND SPECIFICATIONS ARE THE PROPERTY OF EDAC INC.AND SHALL NOT BE REPRODUCED, OR COPIED OR USED AS THE BASIS FOR THE | SCALE: NTS                        | SHEET    | 2 OF 3                  |  |
| TORONTO, ONTARIO                                                    |                                                                                                                                    | DRAWING NUMBER                    | •        | ISSUE                   |  |
| YOUR CONNECTION TO QUALITY & SERVICE                                | MANUFACTURE OR SALE OF APPARATUS                                                                                                   | 842 Assemb                        | ly       | 1                       |  |