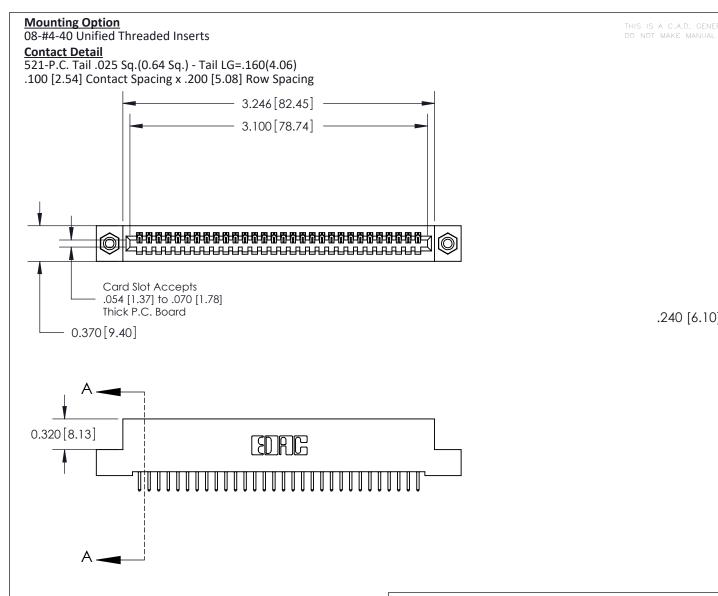

.240 [6.10] Point of Contact-

## **See Accompanying Pages for:**

- **Contact Bend Details**
- **Mounting Options**

| 842/892 Series High Temp Card Edge Connector |
|----------------------------------------------|
| Part Number: 842-030-521-108                 |