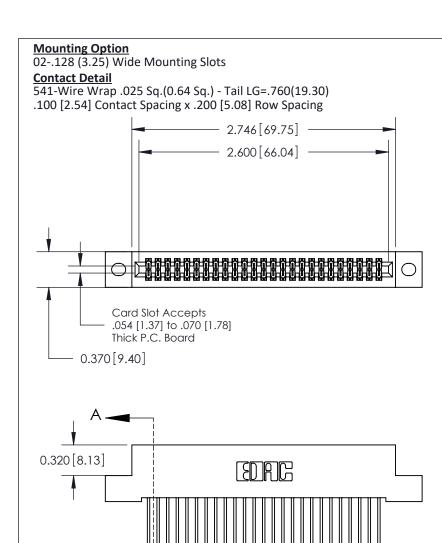

## **See Accompanying Pages for:**

- **Contact Bend Details**
- **Mounting Options**

842/892 Series High Temp Card Edge Connector Part Number: 842-050-541-202

| ACAD REFERENCE NO. 842 ENG MASIER |                  |  |
|-----------------------------------|------------------|--|
| DRAWN: J.LEE                      | DATE: OCT. 06/09 |  |
| CHECKED:                          | DATE:            |  |
| SCALE: NTS                        | SHEET 1 OF 3     |  |
| DRAWING NUMBER                    | ISSUE            |  |