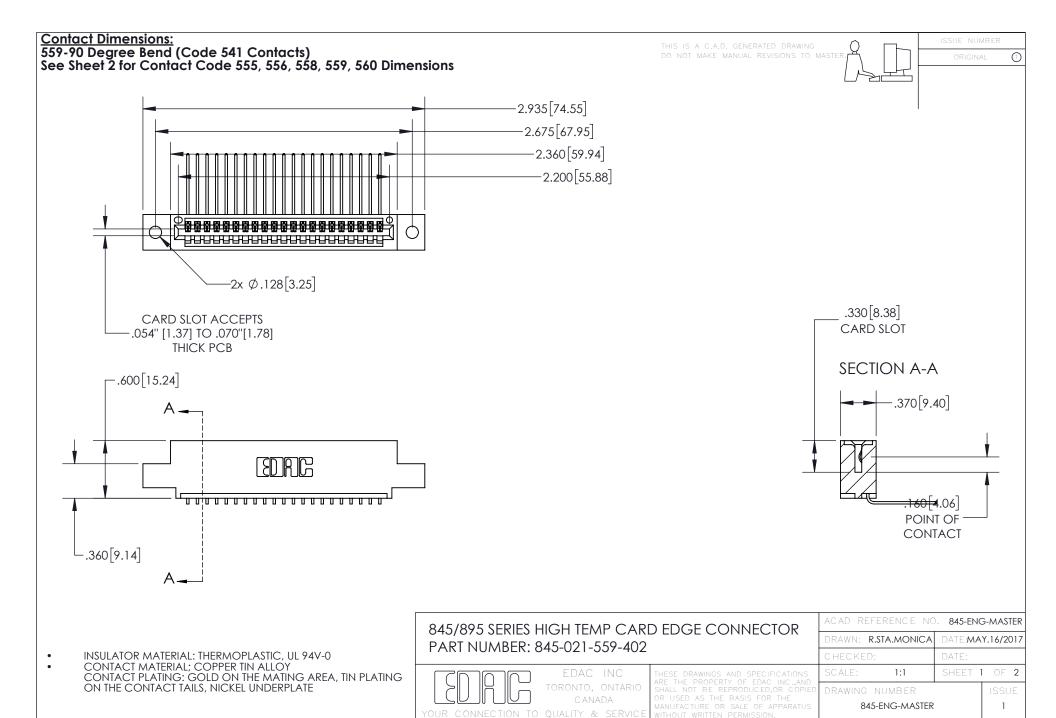

INSULATOR MATERIAL: THERMOPLASTIC POLYESTER, UL 94V-0

DAP MATERIAL AVAILABLE UPON REQUEST

**Contact Code 558** 

CONTACT MATERIAL; COPPER ALLOY CONTACT PLATING: GOLD ON THE MATING AREA, TIN PLATING ON THE CONTACT TAILS, NICKEL UNDERPLATE

## 845/895 SERIES HIGH TEMP CARD EDGE CONNECTOR CONTACT CODE 555,556,558,559,560 DIMENSIONS

YOUR CONNECTION TO QUALITY & SERVICE

Contact Code 559

|   | ACAD REFERENCE NO. 845-ENG-MASTER |                  |
|---|-----------------------------------|------------------|
|   | DRAWN: R.STA.MONICA               | DATE:MAY.16/2017 |
|   | CHECKED:                          | DATE:            |
|   | SCALE: 1:1                        | SHEET 2 OF 2     |
| D | DRAWING NUMBER                    | ISSUE            |

Contact Code 560

845-ENG-MASTER