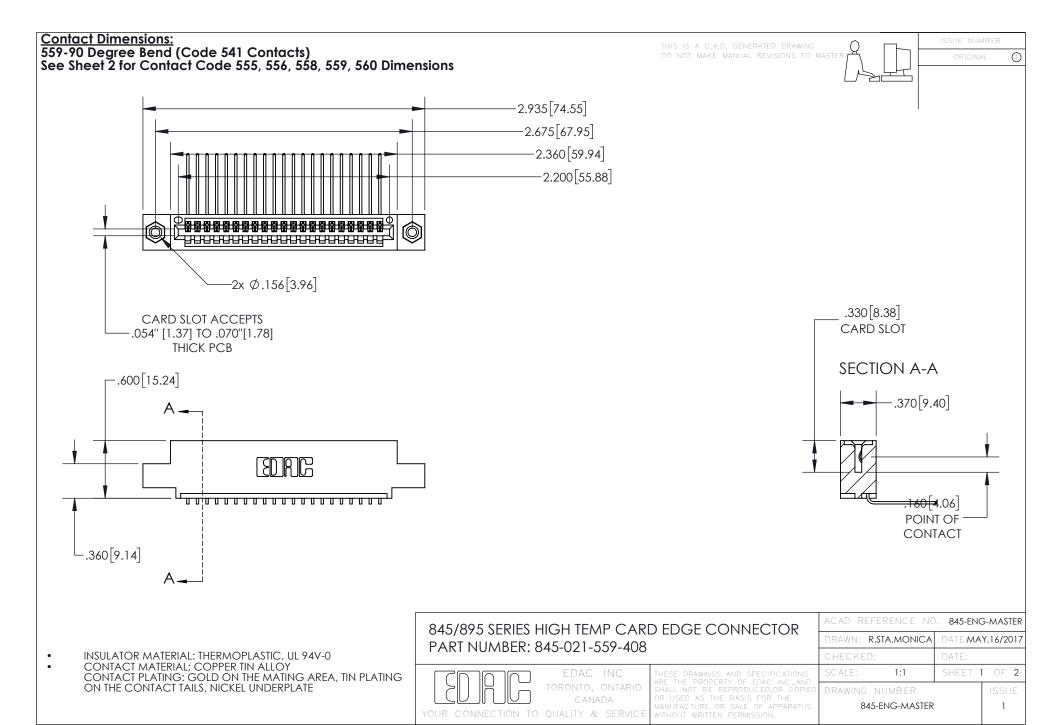

## 845/895 SERIES HIGH TEMP CARD EDGE CONNECTOR CONTACT CODE 555,556,558,559,560 DIMENSIONS

YOUR CONNECTION TO QUALITY & SERVICE

Contact Code 559

|   | ACAD REFERENCE NO. 845-ENG-MASTER |                  |
|---|-----------------------------------|------------------|
|   | DRAWN: R.STA.MONICA               | DATE:MAY.16/2017 |
|   | CHECKED:                          | DATE:            |
|   | SCALE: 1:1                        | SHEET 2 OF 2     |
| D | DRAWING NUMBER                    | ISSUE            |