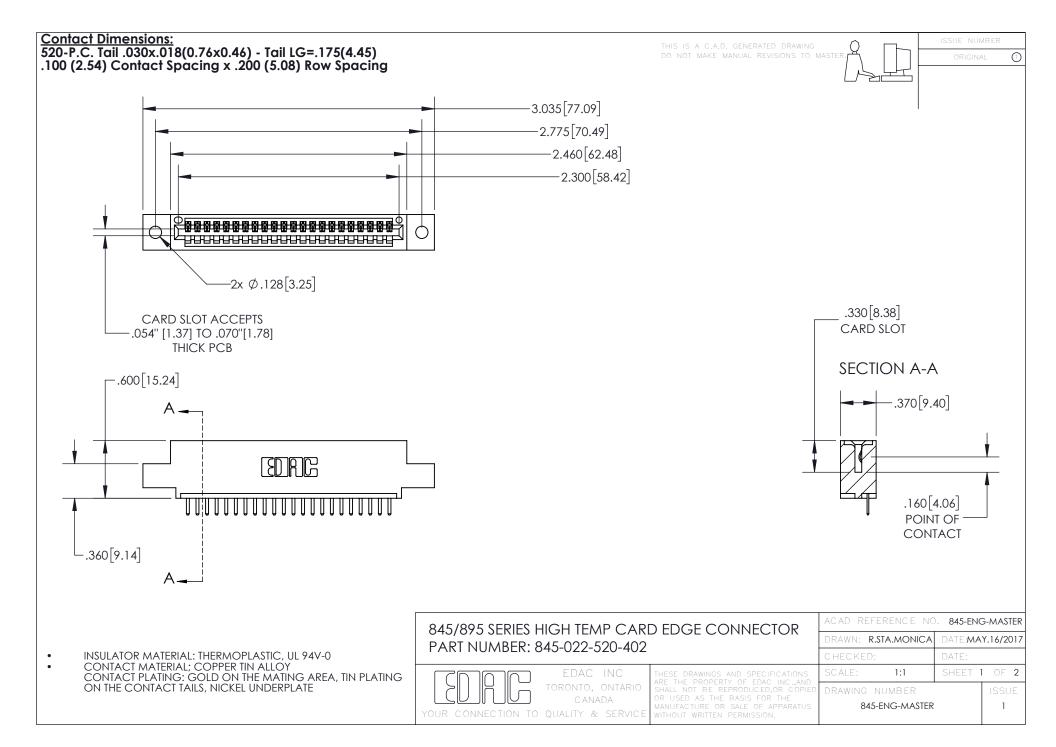

- INSULATOR MATERIAL: THERMOPLASTIC POLYESTER, UL 94V-0 DAP MATERIAL AVAILABLE UPON REQUEST
- CONTACT MATERIAL; COPPER ALLOY

CONTACT PLATING: GOLD ON THE MATING AREA, TIN PLATING ON THE CONTACT TAILS, NICKEL UNDERPLATE

## 845/895 SERIES HIGH TEMP CARD EDGE CONNECTOR CONTACT CODE 555,556,558,559,560 DIMENSIONS

YOUR CONNECTION TO QUALITY & SERVICE

|   | ACAD REFERENCE NO. 845-ENG-MASTER |                  |
|---|-----------------------------------|------------------|
|   | DRAWN: R.STA.MONICA               | DATE:MAY.16/2017 |
|   | CHECKED:                          | DATE:            |
| D | SCALE: 1:1                        | SHEET 2 OF 2     |
|   | DRAWING NUMBER                    | ISSUE            |

845-ENG-MASTER