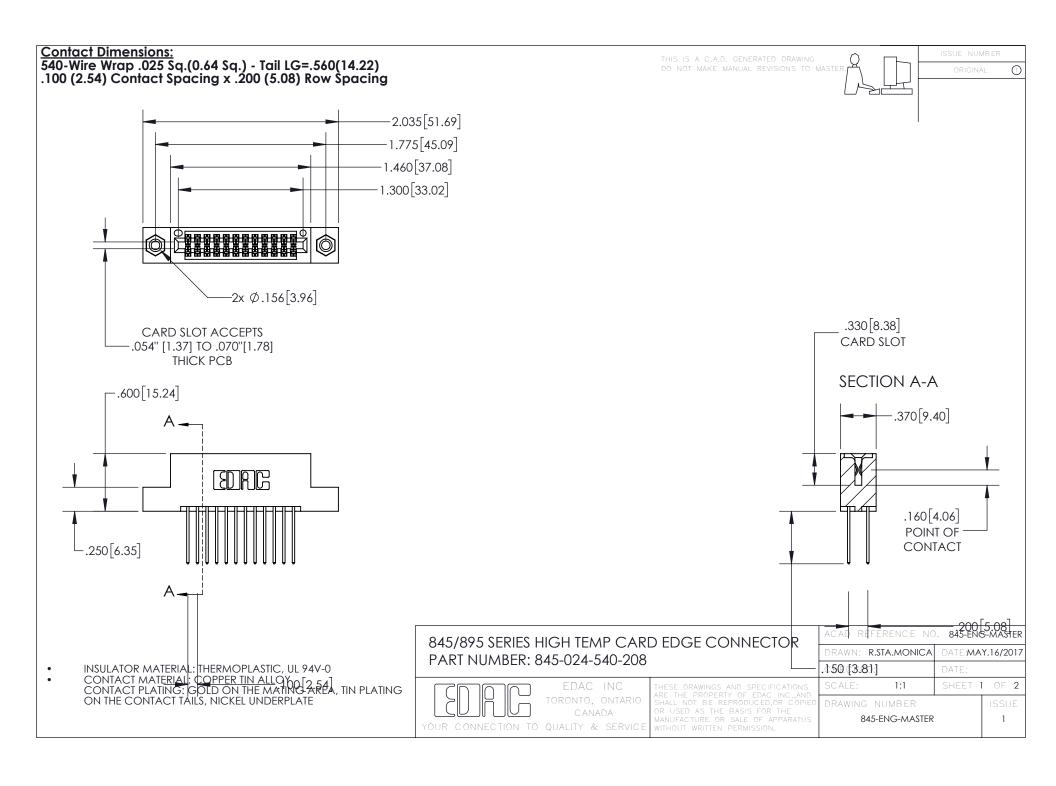

- INSULATOR MATERIAL: THERMOPLASTIC POLYESTER, UL 94V-0 DAP MATERIAL AVAILABLE UPON REQUEST
- CONTACT MATERIAL; COPPER ALLOY

CONTACT PLATING: GOLD ON THE MATING AREA, TIN PLATING ON THE CONTACT TAILS, NICKEL UNDERPLATE