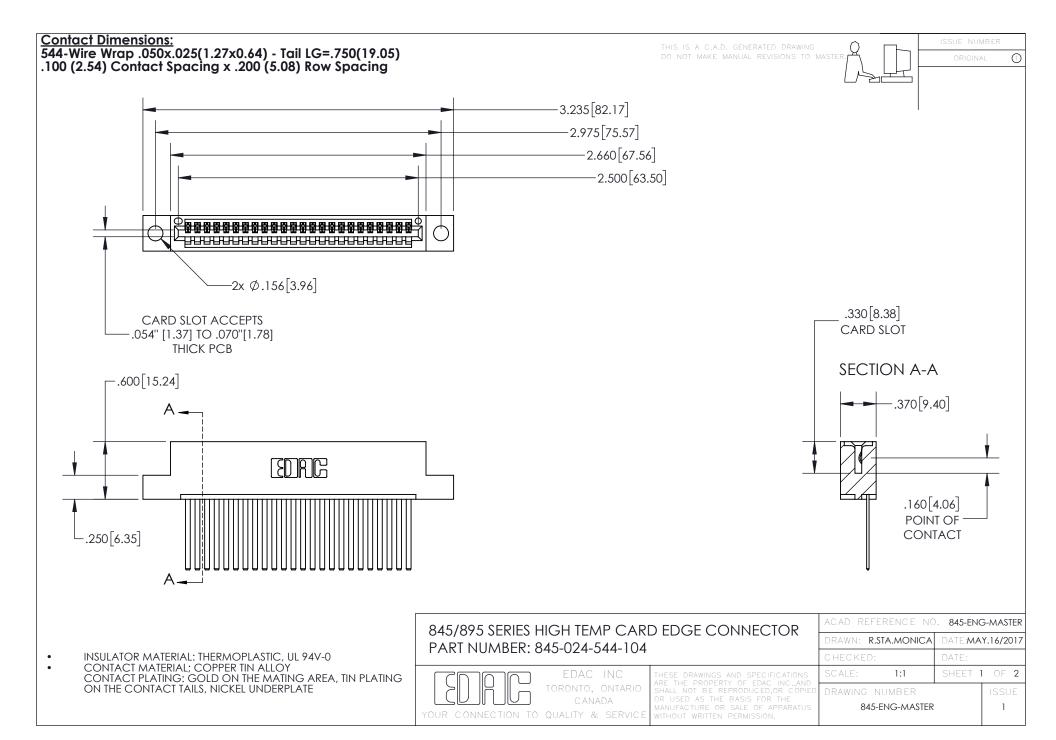

- INSULATOR MATERIAL: THERMOPLASTIC POLYESTER, UL 94V-0 DAP MATERIAL AVAILABLE UPON REQUEST
- CONTACT MATERIAL; COPPER ALLOY

CONTACT PLATING: GOLD ON THE MATING AREA, TIN PLATING ON THE CONTACT TAILS, NICKEL UNDERPLATE