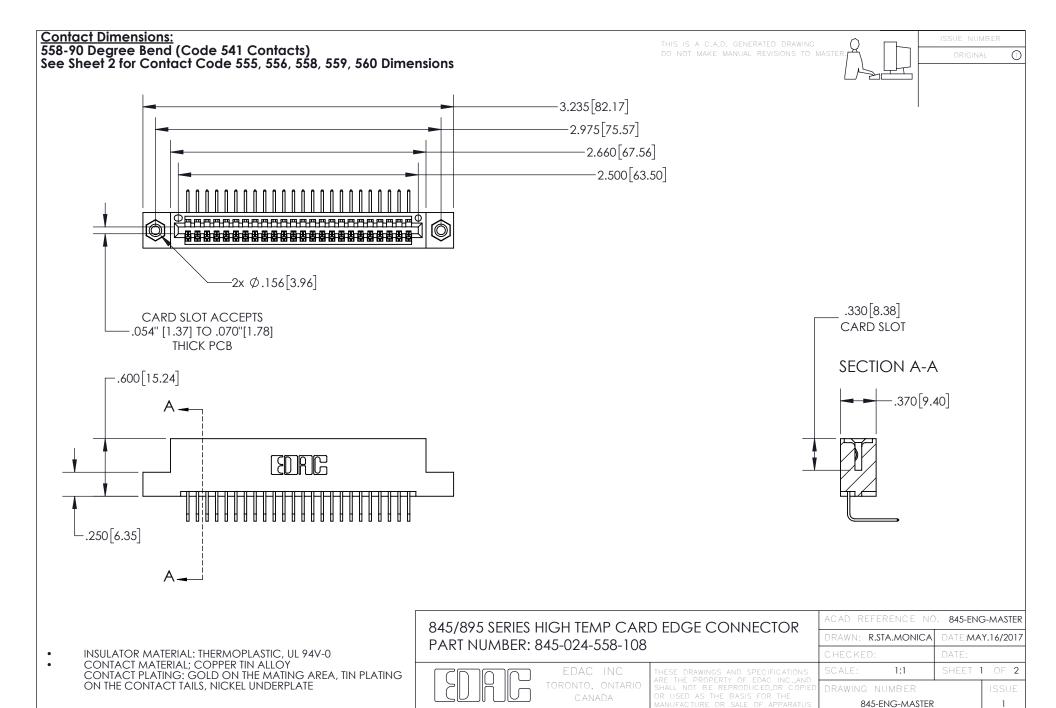

YOUR CONNECTION TO QUALITY & SERVICE

- INSULATOR MATERIAL: THERMOPLASTIC POLYESTER, UL 94V-0 DAP MATERIAL AVAILABLE UPON REQUEST
- CONTACT MATERIAL; COPPER ALLOY

CONTACT PLATING: GOLD ON THE MATING AREA, TIN PLATING ON THE CONTACT TAILS, NICKEL UNDERPLATE