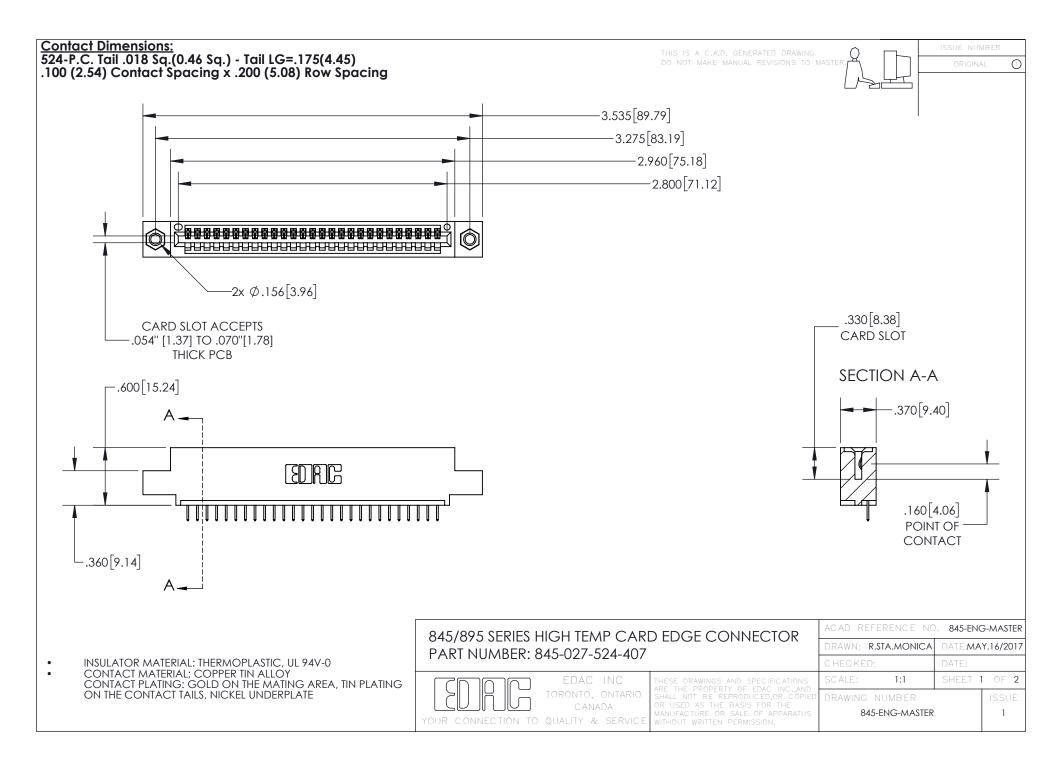

- INSULATOR MATERIAL: THERMOPLASTIC POLYESTER, UL 94V-0 DAP MATERIAL AVAILABLE UPON REQUEST
- CONTACT MATERIAL; COPPER ALLOY

CONTACT PLATING: GOLD ON THE MATING AREA, TIN PLATING ON THE CONTACT TAILS, NICKEL UNDERPLATE

## 845/895 SERIES HIGH TEMP CARD EDGE CONNECTOR CONTACT CODE 555,556,558,559,560 DIMENSIONS

YOUR CONNECTION TO QUALITY & SERVICE

|   | ACAD REFERENCE NO. 845-ENG-MASTER |                  |
|---|-----------------------------------|------------------|
|   | DRAWN: R.STA.MONICA               | DATE:MAY.16/2017 |
|   | CHECKED:                          | DATE:            |
| D | SCALE: 1:1                        | SHEET 2 OF 2     |
|   | DRAWING NUMBER                    | ISSUE            |

845-ENG-MASTER