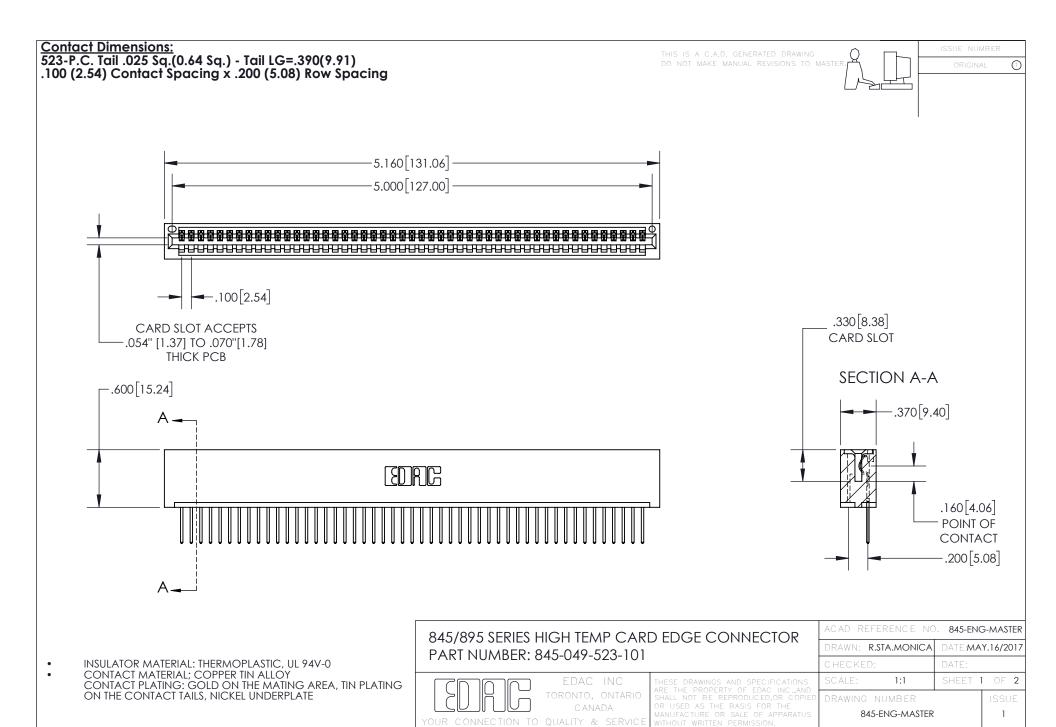

INSULATOR MATERIAL: THERMOPLASTIC POLYESTER, UL 94V-0 DAP MATERIAL AVAILABLE UPON REQUEST

**Contact Code 558** 

CONTACT MATERIAL; COPPER ALLOY CONTACT PLATING: GOLD ON THE MATING AREA, TIN PLATING ON THE CONTACT TAILS, NICKEL UNDERPLATE

## 845/895 SERIES HIGH TEMP CARD EDGE CONNECTOR CONTACT CODE 555,556,558,559,560 DIMENSIONS

YOUR CONNECTION TO QUALITY & SERVICE

Contact Code 559

|   | ACAD REFERENCE NO. 845-ENG-MASTER |                  |  |
|---|-----------------------------------|------------------|--|
|   | DRAWN: R.STA.MONICA               | DATE:MAY.16/2017 |  |
|   | CHECKED:                          | DATE:            |  |
|   | SCALE: 1:1                        | SHEET 2 OF 2     |  |
| D | DRAWING NUMBER                    | ISSUE            |  |

Contact Code 560

845-ENG-MASTER