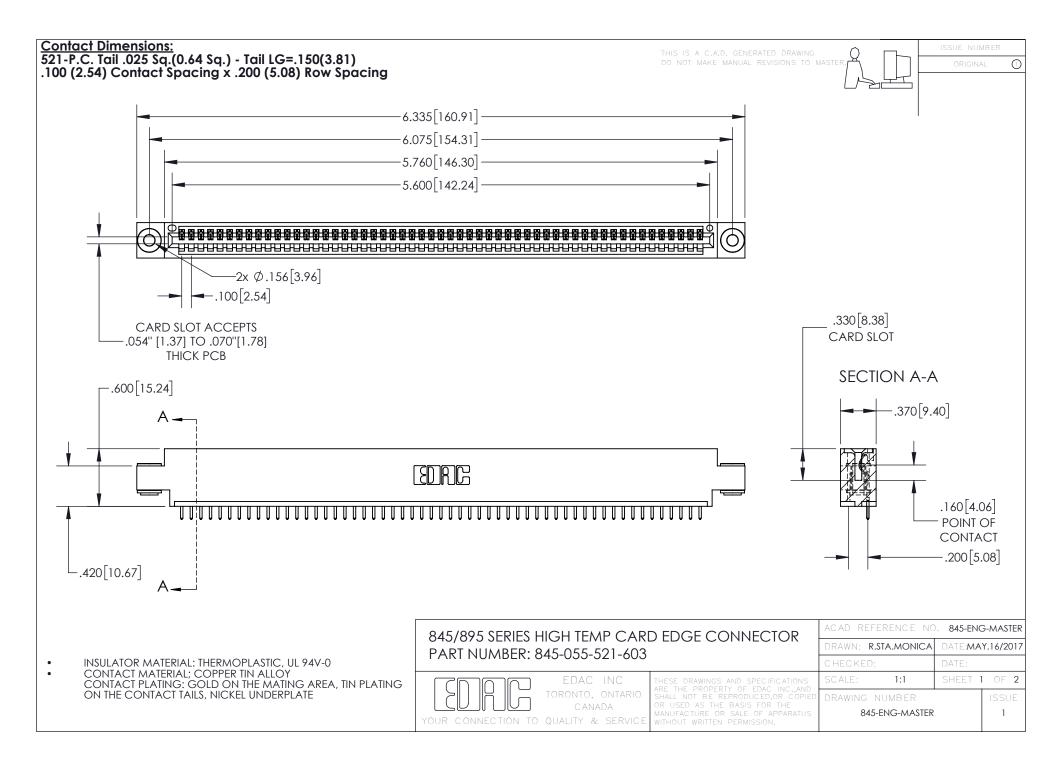

INSULATOR MATERIAL: THERMOPLASTIC POLYESTER, UL 94V-0 DAP MATERIAL AVAILABLE UPON REQUEST

**Contact Code 558** 

CONTACT MATERIAL; COPPER ALLOY CONTACT PLATING: GOLD ON THE MATING AREA, TIN PLATING ON THE CONTACT TAILS, NICKEL UNDERPLATE

## 845/895 SERIES HIGH TEMP CARD EDGE CONNECTOR CONTACT CODE 555,556,558,559,560 DIMENSIONS

YOUR CONNECTION TO QUALITY & SERVICE

Contact Code 559

|   | ACAD REFERENCE NO. 845-ENG-MASTER |                  |  |
|---|-----------------------------------|------------------|--|
|   | DRAWN: R.STA.MONICA               | DATE:MAY.16/2017 |  |
|   | CHECKED:                          | DATE:            |  |
|   | SCALE: 1:1                        | SHEET 2 OF 2     |  |
| D | DRAWING NUMBER                    | ISSUE            |  |

Contact Code 560