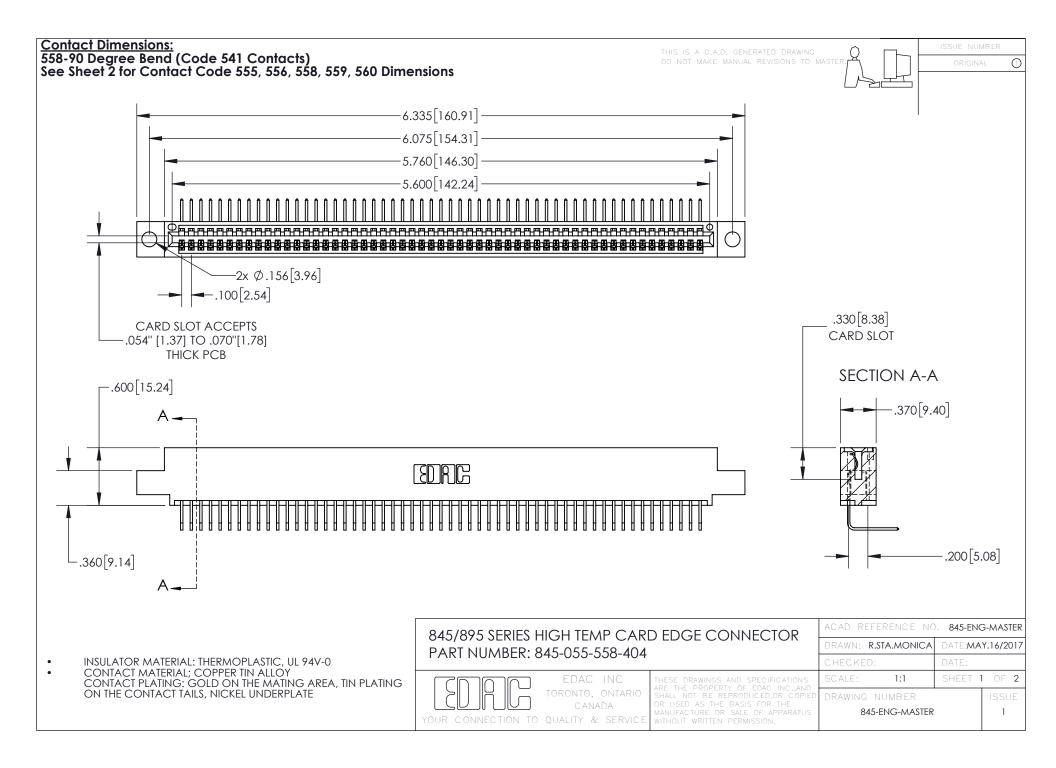

INSULATOR MATERIAL: THERMOPLASTIC POLYESTER, UL 94V-0 DAP MATERIAL AVAILABLE UPON REQUEST

**Contact Code 558** 

CONTACT MATERIAL; COPPER ALLOY CONTACT PLATING: GOLD ON THE MATING AREA, TIN PLATING ON THE CONTACT TAILS, NICKEL UNDERPLATE

## 845/895 SERIES HIGH TEMP CARD EDGE CONNECTOR CONTACT CODE 555,556,558,559,560 DIMENSIONS

YOUR CONNECTION TO QUALITY & SERVICE

Contact Code 559

|   | ACAD REFERENCE NO. 845-ENG-MASTER |                  |  |
|---|-----------------------------------|------------------|--|
|   | DRAWN: R.STA.MONICA               | DATE:MAY.16/2017 |  |
|   | CHECKED:                          | DATE:            |  |
|   | SCALE: 1:1                        | SHEET 2 OF 2     |  |
| D | DRAWING NUMBER                    | ISSUE            |  |

Contact Code 560