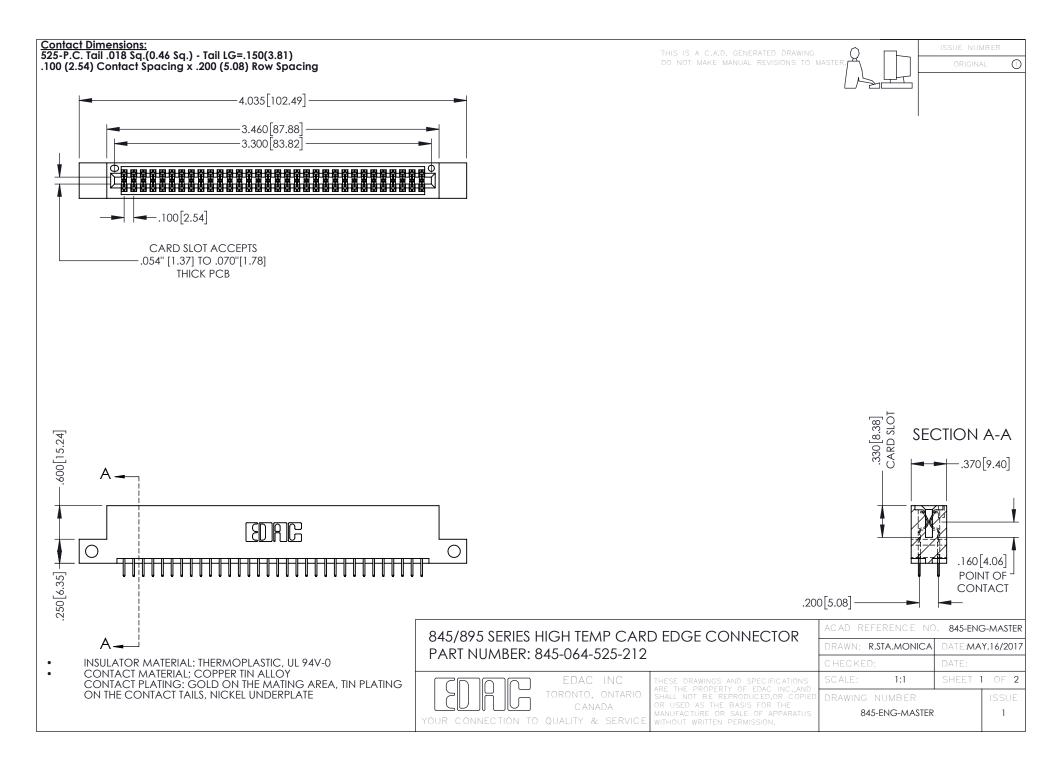

- INSULATOR MATERIAL: THERMOPLASTIC POLYESTER, UL 94V-0 DAP MATERIAL AVAILABLE UPON REQUEST
- CONTACT MATERIAL; COPPER ALLOY

**Contact Code 558** 

CONTACT PLATING: GOLD ON THE MATING AREA, TIN PLATING ON THE CONTACT TAILS, NICKEL UNDERPLATE

## 845/895 SERIES HIGH TEMP CARD EDGE CONNECTOR CONTACT CODE 555,556,558,559,560 DIMENSIONS

YOUR CONNECTION TO QUALITY & SERVICE

Contact Code 559

|   | ACAD REFERENCE NO   | . 845-ENG-MASTER |
|---|---------------------|------------------|
|   | DRAWN: R.STA.MONICA | DATE:MAY.16/2017 |
|   | CHECKED:            | DATE:            |
|   | SCALE: 1:1          | SHEET 2 OF 2     |
| D | DRAWING NUMBER      | ISSUE            |

Contact Code 560

845-ENG-MASTER