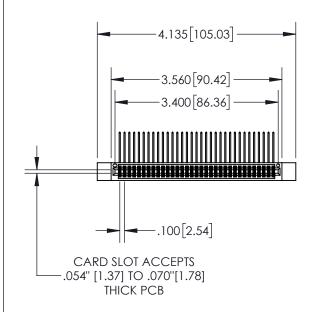

-.200[5.08]

| 845/895 SERIES HIGH TEMP CARD EDGE CONNE | CTOR |
|------------------------------------------|------|
| PART NUMBER: 845-066-558-812             |      |

|         | DRAWN: 1       | r.sta.monica | DATE: <b>MA</b> | Y.16/2017 |
|---------|----------------|--------------|-----------------|-----------|
|         | CHECKED        | ):           | DATE:           |           |
| D<br>ED | SCALE:         | 1:2          | SHEET '         | 1 OF 2    |
|         | DRAWING NUMBER |              |                 | ISSUE     |
| S       | 845-ENG-MASTER |              |                 | 1         |