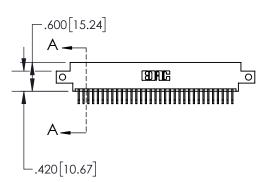

1

|          | .330[8.38]<br>CARD SLOT           |  |  |  |  |
|----------|-----------------------------------|--|--|--|--|
| -        | 370[9.40]<br>SECTION A-A          |  |  |  |  |
| <u> </u> | .160[4.06]<br>POINT OF<br>CONTACT |  |  |  |  |