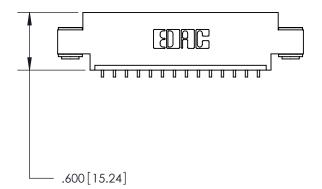

YOUR CONNECTION TO QUALITY & SERVICE

**EDAC INC** TORONTO, ONTARIO CANADA

PART NUMBER: 846-014-559-603

846/896 SERIES HIGH TEMP CARD EDGE CONNECTOR

THESE DRAWINGS AND SPECIFICATIONS ARE THE PROPERTY OF EDAC INC.,AND SHALL NOT BE REPRODUCED, OR COPIED OR USED AS THE BASIS FOR THE MANUFACTURE OR SALE OF APPARATUS WITHOUT WRITTEN PERMISSION.

<u>Contact Dimensions:</u>
559-90 Degree Bend (Code 541 Contacts)
See Sheet 2 for Contact Code 555, 556, 558, 559, 560 Dimensions

THIS IS A C.A.D. GENERATED DRAWING DO NOT MAKE MANUAL REVISIONS TO MASTER.