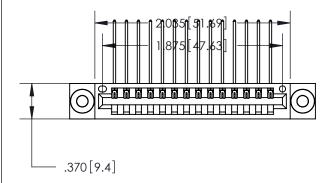

YOUR CONNECTION TO QUALITY & SERVICE

**EDAC INC** TORONTO, ONTARIO CANADA

PART NUMBER: 846-014-559-603

846/896 SERIES HIGH TEMP CARD EDGE CONNECTOR

THESE DRAWINGS AND SPECIFICATIONS ARE THE PROPERTY OF EDAC INC.,AND SHALL NOT BE REPRODUCED, OR COPIED OR USED AS THE BASIS FOR THE MANUFACTURE OR SALE OF APPARATUS WITHOUT WRITTEN PERMISSION.

<u>Contact Dimensions:</u>
559-90 Degree Bend (Code 541 Contacts)
See Sheet 2 for Contact Code 555, 556, 558, 559, 560 Dimensions

THIS IS A C.A.D. GENERATED DRAWING DO NOT MAKE MANUAL REVISIONS TO MASTER.