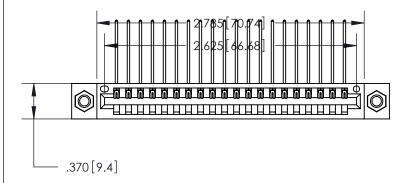

| 0.47.400.4.050,150,141,044,750,450,500,500,500,500,500,500 |
|------------------------------------------------------------|
| 846/896 SERIES HIGH TEMP CARD EDGE CONNECTOR               |
| PART NUMBER: 846-020-559-107                               |
|                                                            |