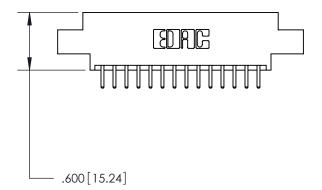

THIS IS A C.A.D. GENERATED DRAWING DO NOT MAKE MANUAL REVISIONS TO MASTER.

846/896 SERIES HIGH TEMP CARD EDGE CONNECTOR PART NUMBER: 846-028-520-808

**EDAC INC** TORONTO, ONTARIO CANADA

THESE DRAWINGS AND SPECIFICATIONS ARE THE PROPERTY OF EDAC INC.,AND SHALL NOT BE REPRODUCED, OR COPIED OR USED AS THE BASIS FOR THE MANUFACTURE OR SALE OF APPARATUS WITHOUT WRITTEN PERMISSION.