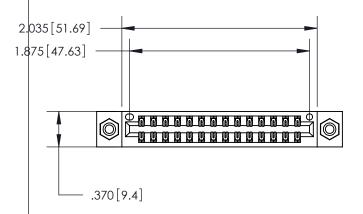

<u>Contact Dimensions:</u> 520-P.C. Tail .030x.018 (0.76x0.46) - Tail LG. = .175 (4.45) .125 (3.18) Contact Spacing x .250 (6.35) Row Spacing

- INSULATOR MATERIAL: THERMOPLASTIC POLYESTER, UL 94V-0 CONTACT MATERIAL; COPPER, NICKEL, TIN ALLOY CA-725 CONTACT PLATING: GOLD ON THE MATING AREA, TIN-LEAD
  - ON THE CONTACT TAILS, NICKEL UNDERPLATE

THIS IS A C.A.D. GENERATED DRAWING DO NOT MAKE MANUAL REVISIONS TO MASTER.

846/896 SERIES HIGH TEMP CARD EDGE CONNECTOR PART NUMBER: 846-028-520-808

**EDAC INC** TORONTO, ONTARIO CANADA

THESE DRAWINGS AND SPECIFICATIONS ARE THE PROPERTY OF EDAC INC.,AND SHALL NOT BE REPRODUCED, OR COPIED OR USED AS THE BASIS FOR THE MANUFACTURE OR SALE OF APPARATUS WITHOUT WRITTEN PERMISSION.