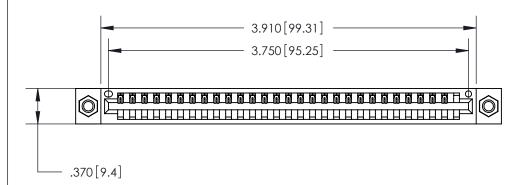

ISSUE NUMBER

ORIGINAL

- .600 [15.24]

.054 [1.37] to .070 [1.78] Thick P.C. Board .330 [8.38] Card Slot .160 [4.07] Point of Contact -

Card Slot Accepts

846/896 SERIES HIGH TEMP CARD EDGE CONNECTOR PART NUMBER: 846-029-540-107

<u>Contact Dimensions:</u> 540-Wire Wrap .025 Sq. (0.64 Sq.) - Tail LG. =.560 (14.22) .125 (3.18) Contact Spacing x .250 (6.35) Row Spacing

THIS IS A C.A.D. GENERATED DRAWING DO NOT MAKE MANUAL REVISIONS TO MASTER.