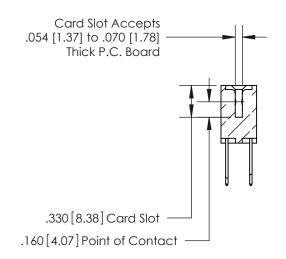

**Contact Code 560** 

INSULATOR MATERIAL: THERMOPLASTIC POLYESTER, UL 94V-0 CONTACT MATERIAL; COPPER, NICKEL, TIN ALLOY CA-725 CONTACT PLATING: GOLD ON THE MATING AREA, TIN-LEAD ON THE CONTACT TAILS, NICKEL UNDERPLATE

**Contact Code 558** 

## 846/896 SERIES HIGH TEMP CARD EDGE CONNECTOR CONTACT CODE 555,556,558,559,560 DIMENSIONS

.150 [3.81]

YOUR CONNECTION TO QUALITY & SERVICE

**Contact Code 559** 

**EDAC INC** TORONTO, ONTARIO CANADA

THESE DRAWINGS AND SPECIFICATIONS ARE THE PROPERTY OF EDAC INC.,AND SHALL NOT BE REPRODUCED, OR COPIED OR USED AS THE BASIS FOR THE MANUFACTURE OR SALE OF APPARATUS WITHOUT WRITTEN PERMISSION.