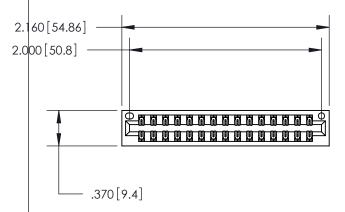

Contact Dimensions: 522-P.C. Tail .025 Sq. (0.64 Sq.) - Tail LG. =.440 (11.18) .125 (3.18) Contact Spacing x .250 (6.35) Row Spacing

- INSULATOR MATERIAL: THERMOPLASTIC POLYESTER, UL 94V-0 CONTACT MATERIAL; COPPER, NICKEL, TIN ALLOY CA-725
- CONTACT PLATING: GOLD ON THE MATING AREA, TIN-LEAD ON THE CONTACT TAILS, NICKEL UNDERPLATE

THIS IS A C.A.D. GENERATED DRAWING DO NOT MAKE MANUAL REVISIONS TO MASTER.

846/896 SERIES HIGH TEMP CARD EDGE CONNECTOR PART NUMBER: 846-030-522-201

**EDAC INC** TORONTO, ONTARIO CANADA

THESE DRAWINGS AND SPECIFICATIONS ARE THE PROPERTY OF EDAC INC.,AND SHALL NOT BE REPRODUCED, OR COPIED OR USED AS THE BASIS FOR THE MANUFACTURE OR SALE OF APPARATUS WITHOUT WRITTEN PERMISSION.