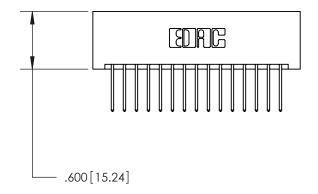

THIS IS A C.A.D. GENERATED DRAWING DO NOT MAKE MANUAL REVISIONS TO MASTER.

ISSUE NUMBER

.165[4.19]

.375 [9.54]

ORIGINAL

1

.060 [1.52] .125(3.18) to .210(5.33) **Outside Tails** .125(3.18) to .210(5.33) **Outside Tails** 