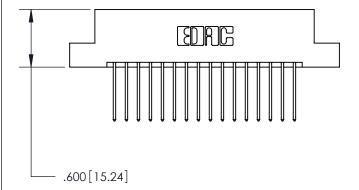

ISSUE NUMBER

.165[4.19]

.375 [9.54]

ORIGINAL

1

.060 [1.52] .125(3.18) to .210(5.33) Outside Tails .125(3.18) to .210(5.33) **Outside Tails** 

**Contact Code 560** 

INSULATOR MATERIAL: THERMOPLASTIC POLYESTER, UL 94V-0 CONTACT MATERIAL; COPPER, NICKEL, TIN ALLOY CA-725 CONTACT PLATING: GOLD ON THE MATING AREA, TIN-LEAD ON THE CONTACT TAILS, NICKEL UNDERPLATE

**Contact Code 558** 