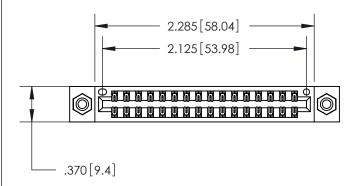

<u>Contact Dimensions:</u> 540-Wire Wrap .025 Sq. (0.64 Sq.) - Tail LG. =.560 (14.22) .125 (3.18) Contact Spacing x .250 (6.35) Row Spacing

THIS IS A C.A.D. GENERATED DRAWING DO NOT MAKE MANUAL REVISIONS TO MASTER.

 DRAWN:
 J.LEE
 DATE: APR. 22/09

 CHECKED:
 DATE:

 SCALE:
 1:1
 SHEET 1 OF 2

 DRAWING NUMBER
 ISSUE

 846-ENG-MASTER
 1

846-ENG-MASTER

Card Slot Accepts
.054 [1.37] to .070 [1.78]
Thick P.C. Board

.330 [8.38] Card Slot
.160 [4.07] Point of Contact