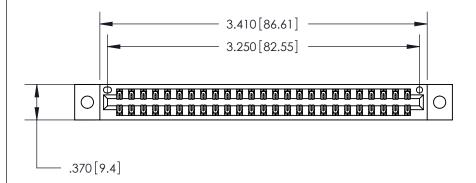

<u>Contact Dimensions:</u> 556-Extender Board Bend (Code 520 Contacts) See Sheet 2 for Contact Code 555, 556, 558, 559, 560 Dimensions

THIS IS A C.A.D. GENERATED DRAWING DO NOT MAKE MANUAL REVISIONS TO MASTER.

ISSUE NUMBER

ORIGINAL

Card Slot Accepts .054 [1.37] to .070 [1.78] Thick P.C. Board .330 [8.38] Card Slot .160 [4.07] Point of Contact —

INSULATOR MATERIAL: THERMOPLASTIC POLYESTER, UL 94V-0 CONTACT MATERIAL; COPPER, NICKEL, TIN ALLOY CA-725

CONTACT PLATING: GOLD ON THE MATING AREA, TIN-LEAD ON THE CONTACT TAILS, NICKEL UNDERPLATE

.600 [15.24]

846/896 SERIES HIGH TEMP CARD EDGE CONNECTOR PART NUMBER: 846-050-556-802

YOUR CONNECTION TO QUALITY & SERVICE