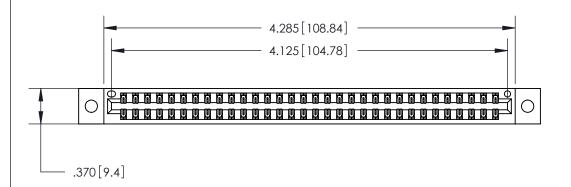

<u>Contact Dimensions:</u> 555-Extender Board Bend (Code 500 Contacts) See Sheet 2 for Contact Code 555, 556, 558, 559, 560 Dimensions

THIS IS A C.A.D. GENERATED DRAWING DO NOT MAKE MANUAL REVISIONS TO MASTER.

ISSUE NUMBER

ORIGINAL

Card Slot Accepts .054 [1.37] to .070 [1.78] Thick P.C. Board .330 [8.38] Card Slot .160 [4.07] Point of Contact -

INSULATOR MATERIAL: THERMOPLASTIC POLYESTER, UL 94V-0 CONTACT MATERIAL; COPPER, NICKEL, TIN ALLOY CA-725

.600 [15.24]

CONTACT PLATING: GOLD ON THE MATING AREA, TIN-LEAD ON THE CONTACT TAILS, NICKEL UNDERPLATE

846/896 SERIES HIGH TEMP CARD EDGE CONNECTOR PART NUMBER: 846-064-555-202

YOUR CONNECTION TO QUALITY & SERVICE

**EDAC INC** TORONTO, ONTARIO CANADA

THESE DRAWINGS AND SPECIFICATIONS ARE THE PROPERTY OF EDAC INC.,AND SHALL NOT BE REPRODUCED, OR COPIED OR USED AS THE BASIS FOR THE MANUFACTURE OR SALE OF APPARATUS WITHOUT WRITTEN PERMISSION.

|  | ACAD REFERENCE NO. | 846-ENG-MASTER   |  |
|--|--------------------|------------------|--|
|  | DRAWN: J.LEE       | DATE: APR. 22/09 |  |
|  | CHECKED:           | DATE:            |  |
|  | SCALE: 1:1         | SHEET 1 OF 2     |  |
|  | DRAWING NUMBER     | ISSUE            |  |
|  | 846-FNG-MASTER     | 1                |  |