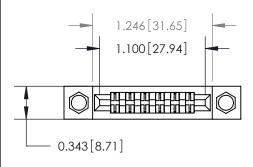

Card Slot Accepts .054 [1.37] to .070 [1.78] Thick P.C. Board

807/857 Series High Temp Card Edge Connector Part Number: 857-012-455-204

| DRAWN: J.LEE   | DATE: AUG. 11/09 |        |
|----------------|------------------|--------|
| CHECKED:       | DATE:            |        |
| SCALE: NTS     | SHEET            | 1 OF 2 |
| DRAWING NUMBER |                  | ISSUE  |