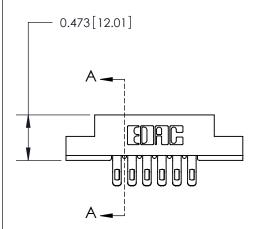

## **Contact Detail**

Extender Board Bend (Code 500 Contacts)

.156 [3.96] Contact Spacing x .200 [5.08] Row Spacing

**See Accompanying Page for:** 

**Contact Bend Details** 

**SECTION A-A** 

.095 [2.41] Point of Contact (Measured from bottom of Card Slot)