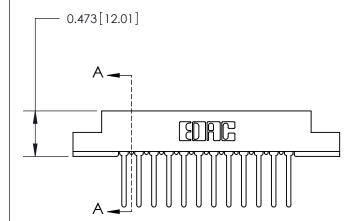

**SECTION A-A** 

.095 [2.41] Point of Contact (Measured from bottom of Card Slot)

See Accompanying Page for:

**Contact Bend Details** 

807/857 Series High Temp Card Edge Connector Part Number: 857-024-542-202