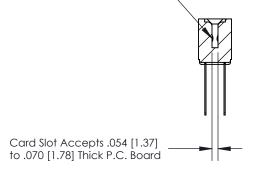

**SECTION A-A** 

.095 [2.41] Point of Contact (Measured from bottom of Card Slot)

See Accompanying Page for:

**Contact Bend Details** 

807/857 Series High Temp Card Edge Connector Part Number: 857-024-542-202