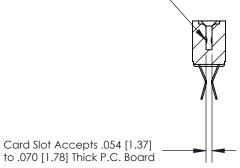

## **Contact Detail**

Extender Board Bend (Code 522 Contacts)

.156 [3.96] Contact Spacing x .200 [5.08] Row Spacing

**SECTION A-A** 

.095 [2.41] Point of Contact (Measured from bottom of Card Slot)

**See Accompanying Page for:** 