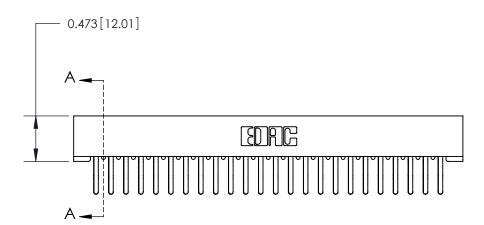

## **Contact Detail**

Extender Board Bend (Code 522 Contacts)

.156 [3.96] Contact Spacing x .200 [5.08] Row Spacing

**SECTION A-A** 

.095 [2.41] Point of Contact (Measured from bottom of Card Slot)

**See Accompanying Page for:** 

807 Assembly