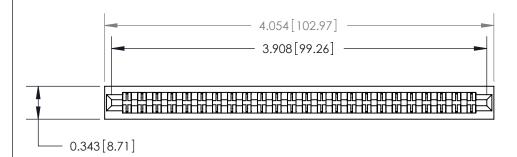

**Mounting Option** 

No Mounting Lugs

## **Contact Detail**

Extender Board Bend (Code 522 Contacts)

.156 [3.96] Contact Spacing x .200 [5.08] Row Spacing







**SECTION A-A** 

.095 [2.41] Point of Contact (Measured from bottom of Card Slot)



**See Accompanying Page for:** 

**Contact Bend Details** 

807/857 Series High Temp Card Edge Connector Part Number: 857-048-560-201

YOUR CONNECTION TO QUALITY & SERVICE

| ACAD REFERENCE NO. 807 ENG MASTER |                  |
|-----------------------------------|------------------|
| DRAWN: J.LEE                      | DATE: AUG. 11/09 |
| CHECKED:                          | DATE:            |
| SCALE: NTS                        | SHEET 1 OF 2     |
| DRAWING NUMBER                    | ISSUE            |

807 Assembly