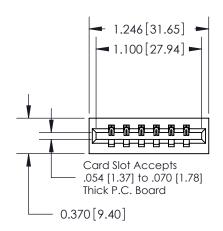

## **Mounting Option**

01-No Mounting Lugs

## **Contact Detail**

544-Wire Wrap .050x.025(1.27x0.64) - Tail LG=.750(19.05) .156 [3.96] Contact Spacing x .200 [5.08] Row Spacing

**See Accompanying Pages for: Contact Bend Details** 

THIS IS A C.A.D. GENERATED DRAWING DO NOT MAKE MANUAL REVISIONS TO MASTER.