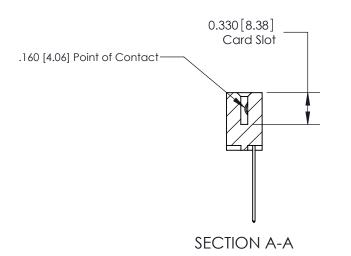

ISSUE NUMBER

ORIGINAL

1

|                     | 837/887 Series High Temp Card Edge Connector |                                                                                                                                                              | ACAD REFERENCE | NO. 837 EN       | 837 ENG MASTER |  |
|---------------------|----------------------------------------------|--------------------------------------------------------------------------------------------------------------------------------------------------------------|----------------|------------------|----------------|--|
| Contact Bend Detail |                                              | DRAWN: J.LEE                                                                                                                                                 | DATE: OC       | DATE: OCT. 06/09 |                |  |
|                     |                                              |                                                                                                                                                              | CHECKED: DATE: |                  |                |  |
|                     | EDAC INC                                     | TORONTO, ONTARIO CANADA  ARE THE PROPERTY OF EDAC INC., AND SHALL NOT BE REPRODUCED, OR COPIED OR USED AS THE BASIS FOR THE MANUFACTURE OR SALE OF APPARATUS | SCALE: NTS     | SHEET            | 2 <b>OF</b> 2  |  |
|                     | TORONTO, ONTARIO                             |                                                                                                                                                              | DRAWING NUMBER |                  | ISSUE          |  |
| ,                   | YOUR CONNECTION TO QUALITY & SERVICE         |                                                                                                                                                              | 837 Assembly   |                  | 1              |  |