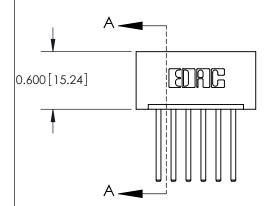

## **Contact Detail**

544-Wire Wrap .050x.025(1.27x0.64) - Tail LG=.750(19.05) .156 [3.96] Contact Spacing x .200 [5.08] Row Spacing

**See Accompanying Pages for: Contact Bend Details** 

THIS IS A C.A.D. GENERATED DRAWING DO NOT MAKE MANUAL REVISIONS TO MASTER.