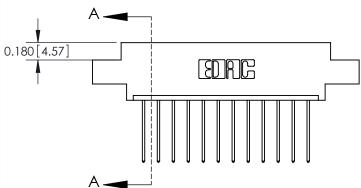

## **Contact Detail**

542-Wire Wrap .025 Sq.(0.64 Sq.) - Tail LG=.645(16.38) .156 [3.96] Contact Spacing x .200 [5.08] Row Spacing

**EDAC INC** TORONTO, ONTARIO CANADA

THESE DRAWINGS AND SPECIFICATIONS ARE THE PROPERTY OF EDAC INC.,AND SHALL NOT BE REPRODUCED, OR COPIED OR USED AS THE BASIS FOR THE MANUFACTURE OR SALE OF APPARATUS WITHOUT WRITTEN PERMISSION.

ACAD REFERENCE NO. 837 ENG MASTER DRAWN: J.LEE DATE: OCT. 06/09 CHECKED: DATE: SHEET 1 OF 2 SCALE: DRAWING NUMBER **ISSUE** 

**SECTION A-A** 

837 Assembly

THIS IS A C.A.D. GENERATED DRAWING DO NOT MAKE MANUAL REVISIONS TO MASTER.