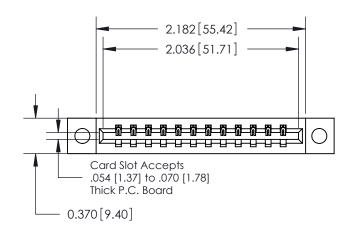

**Mounting Option** 

04-.156 (3.96) Dia. Mounting Holes

## **Contact Detail**

542-Wire Wrap .025 Sq.(0.64 Sq.) - Tail LG=.645(16.38) .156 [3.96] Contact Spacing x .200 [5.08] Row Spacing

**EDAC INC** TORONTO, ONTARIO CANADA

THESE DRAWINGS AND SPECIFICATIONS ARE THE PROPERTY OF EDAC INC.,AND SHALL NOT BE REPRODUCED, OR COPIED OR USED AS THE BASIS FOR THE MANUFACTURE OR SALE OF APPARATUS WITHOUT WRITTEN PERMISSION.

ACAD REFERENCE NO. 837 ENG MASTER DRAWN: J.LEE DATE: OCT. 06/09 CHECKED: DATE: SHEET 1 OF 2 SCALE: DRAWING NUMBER **ISSUE** 

**SECTION A-A** 

837 Assembly

THIS IS A C.A.D. GENERATED DRAWING DO NOT MAKE MANUAL REVISIONS TO MASTER.

ISSUE NUMBER

ORIGINAL

837/887 Series High Temp Card Edge Connector Part Number: 887-012-542-604

YOUR CONNECTION TO QUALITY & SERVICE

**See Accompanying Pages for:** 

**Contact Bend Details** 

ISSUE NUMBER

ORIGINAL