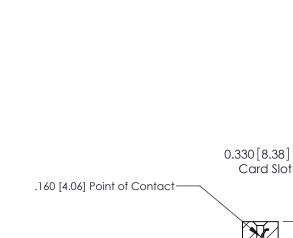

1

|  | 837/887 Series High Temp Card Edge Connector<br>Contact Bend Detail   |                                                                                                                                                                                                  | ACAD REFERENCE | NO. 837 EN | 837 ENG MASTER   |  |
|--|-----------------------------------------------------------------------|--------------------------------------------------------------------------------------------------------------------------------------------------------------------------------------------------|----------------|------------|------------------|--|
|  |                                                                       |                                                                                                                                                                                                  | DRAWN: J.LEE   | DATE: OC   | DATE: OCT. 06/09 |  |
|  |                                                                       |                                                                                                                                                                                                  | CHECKED:       | DATE:      | DATE:            |  |
|  | EDAC INC TORONTO, ONTARIO CANADA YOUR CONNECTION TO QUALITY & SERVICE | THESE DRAWINGS AND SPECIFICATIONS ARE THE PROPERTY OF EDAC INC.,AND SHALL NOT BE REPRODUCED, OR COPIED OR USED AS THE BASIS FOR THE MANUFACTURE OR SALE OF APPARATUS WITHOUT WRITTEN PERMISSION. | SCALE: NTS     | SHEET      | 2 <b>OF</b> 2    |  |
|  |                                                                       |                                                                                                                                                                                                  | DRAWING NUMBER |            | ISSUE            |  |
|  |                                                                       |                                                                                                                                                                                                  | 837 Assembly   |            | 1                |  |