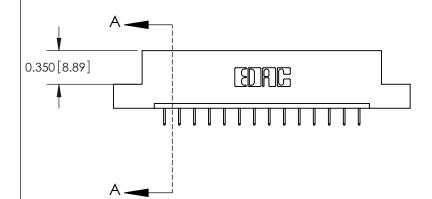

**Mounting Option** 

02-.128 (3.25) Dia. Mounting Holes

THIS IS A C.A.D. GENERATED DRAWING DO NOT MAKE MANUAL REVISIONS TO MASTER.

ISSUE NUMBER

ORIGINAL

837/887 Series High Temp Card Edge Connector Part Number: 887-014-524-102

YOUR CONNECTION TO QUALITY & SERVICE