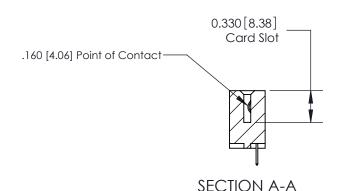

## **Contact Detail**

524-P.C. Tail .018 Sq.(0.46 Sq.) - Tail LG=.175(4.45) .156 [3.96] Contact Spacing x .200 [5.08] Row Spacing

> 2.494[63.35] -2.348 [59.64] -Card Slot Accepts .054 [1.37] to .070 [1.78] Thick P.C. Board