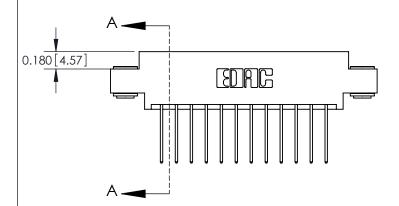

## **See Accompanying Pages for:**

**Contact Bend Details** 

ISSUE NUMBER

ORIGINAL

1

|  | 837/887 Series High Temp Card Edge Connector<br>Contact Bend Detail   |                                                                                                                                                                                                  | ACAD REFERENCE | NO. 837 EN | 837 ENG MASTER   |  |
|--|-----------------------------------------------------------------------|--------------------------------------------------------------------------------------------------------------------------------------------------------------------------------------------------|----------------|------------|------------------|--|
|  |                                                                       |                                                                                                                                                                                                  | DRAWN: J.LEE   | DATE: OC   | DATE: OCT. 06/09 |  |
|  |                                                                       |                                                                                                                                                                                                  | CHECKED:       | DATE:      | DATE:            |  |
|  | EDAC INC TORONTO, ONTARIO CANADA YOUR CONNECTION TO QUALITY & SERVICE | THESE DRAWINGS AND SPECIFICATIONS ARE THE PROPERTY OF EDAC INC.,AND SHALL NOT BE REPRODUCED, OR COPIED OR USED AS THE BASIS FOR THE MANUFACTURE OR SALE OF APPARATUS WITHOUT WRITTEN PERMISSION. | SCALE: NTS     | SHEET      | 2 <b>OF</b> 2    |  |
|  |                                                                       |                                                                                                                                                                                                  | DRAWING NUMBER |            | ISSUE            |  |
|  |                                                                       |                                                                                                                                                                                                  | 837 Assembly   |            | 1                |  |