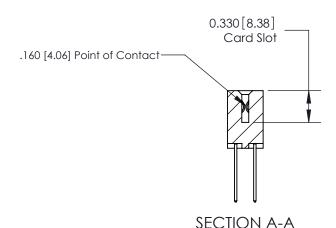

## **See Accompanying Pages for:**

**Contact Bend Details** 

ISSUE NUMBER

ORIGINAL

1

|  | 837/887 Series High Temp Card Edge Connector<br>Contact Bend Detail   |                                                                                                                                                                                                  | ACAD REFERENCE | NO. 837 EN | 837 ENG MASTER   |  |
|--|-----------------------------------------------------------------------|--------------------------------------------------------------------------------------------------------------------------------------------------------------------------------------------------|----------------|------------|------------------|--|
|  |                                                                       |                                                                                                                                                                                                  | DRAWN: J.LEE   | DATE: OC   | DATE: OCT. 06/09 |  |
|  |                                                                       |                                                                                                                                                                                                  | CHECKED:       | DATE:      | DATE:            |  |
|  | EDAC INC TORONTO, ONTARIO CANADA YOUR CONNECTION TO QUALITY & SERVICE | THESE DRAWINGS AND SPECIFICATIONS ARE THE PROPERTY OF EDAC INC.,AND SHALL NOT BE REPRODUCED, OR COPIED OR USED AS THE BASIS FOR THE MANUFACTURE OR SALE OF APPARATUS WITHOUT WRITTEN PERMISSION. | SCALE: NTS     | SHEET      | 2 <b>OF</b> 2    |  |
|  |                                                                       |                                                                                                                                                                                                  | DRAWING NUMBER |            | ISSUE            |  |
|  |                                                                       |                                                                                                                                                                                                  | 837 Assembly   |            | 1                |  |