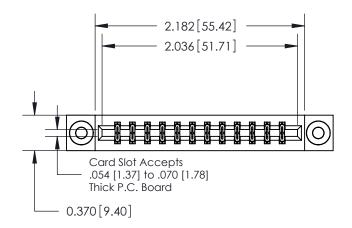

## **Contact Detail**

540-Wire Wrap .025 Sq.(0.64 Sq.) - Tail LG=.560(14.22) .156 [3.96] Contact Spacing x .200 [5.08] Row Spacing

837/887 Series High Temp Card Edge Connector

YOUR CONNECTION TO QUALITY & SERVICE