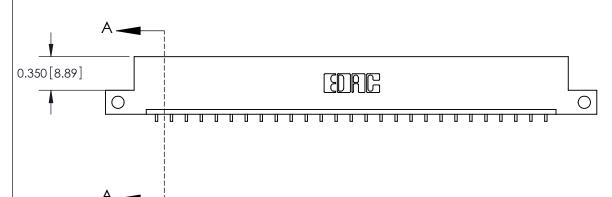

**Mounting Option** 

12-.128 (3.25) Dia. Side Mounting Holes

## **Contact Detail**

559-90 Degree Bend (Code 541 Contacts)

.156 [3.96] Contact Spacing x .200 [5.08] Row Spacing

THIS IS A C.A.D. GENERATED DRAWING DO NOT MAKE MANUAL REVISIONS TO MASTER.



ISSUE NUMBER

ORIGINAL







**See Accompanying Pages for:** 

**Contact Bend Details** 

837/887 Series High Temp Card Edge Connector Part Number: 887-027-559-112

|                    | EDAC INC          |  |  |
|--------------------|-------------------|--|--|
|                    | TORONTO, ONTARIO  |  |  |
|                    | CANADA            |  |  |
| YOUR CONNECTION TO | QUALITY & SERVICE |  |  |

**EDAC INC** TORONTO, ONTARIO CANADA

THESE DRAWINGS AND SPECIFICATIONS ARE THE PROPERTY OF EDAC INC., AND SHALL NOT BE REPRODUCED, OR COPIED OR USED AS THE BASIS FOR THE MANUFACTURE OR SALE OF APPARATUS WITHOUT WRITTEN PERMISSION.

| ACAD REFERENCE NO. | 837 ENG MASTER   |  |  |
|--------------------|------------------|--|--|
| DRAWN: J.LEE       | DATE: OCT. 06/09 |  |  |
| CHECKED:           | DATE: