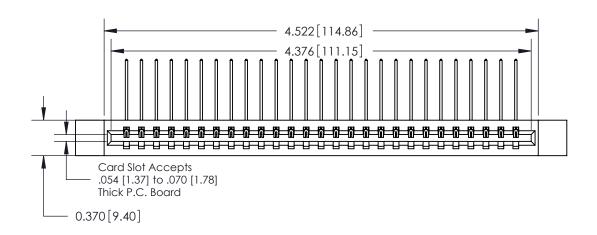

**See Accompanying Pages for:** 

**Contact Bend Details** 

837/887 Series High Temp Card Edge Connector Part Number: 887-027-559-112

|                    | EDAC INC          |  |  |
|--------------------|-------------------|--|--|
|                    | TORONTO, ONTARIO  |  |  |
|                    | CANADA            |  |  |
| YOUR CONNECTION TO | QUALITY & SERVICE |  |  |