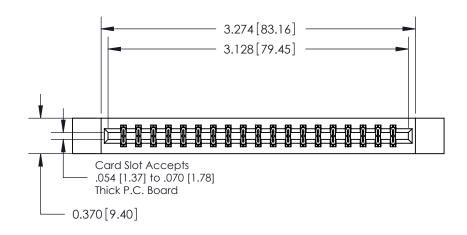

## **See Accompanying Pages for:**

**Contact Bend Details** 

837/887 Series High Temp Card Edge Connector Part Number: 887-038-523-812

**EDAC INC** TORONTO, ONTARIO CANADA

THESE DRAWINGS AND SPECIFICATIONS ARE THE PROPERTY OF EDAC INC.,AND SHALL NOT BE REPRODUCED, OR COPIED OR USED AS THE BASIS FOR THE MANUFACTURE OR SALE OF APPARATUS WITHOUT WRITTEN PERMISSION.