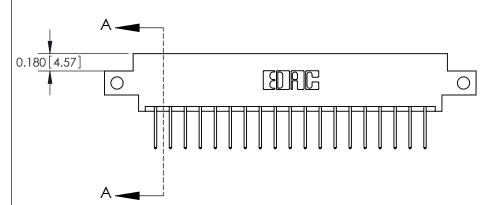

**Mounting Option** 

12-.128 (3.25) Dia. Side Mounting Holes

## **Contact Detail**

523-P.C. Tail .025 Sq.(0.64 Sq.) - Tail LG=.390(9.91) .156 [3.96] Contact Spacing x .200 [5.08] Row Spacing THIS IS A C.A.D. GENERATED DRAWING DO NOT MAKE MANUAL REVISIONS TO MASTER.



ISSUE NUMBER

ORIGINAL







## **See Accompanying Pages for:**

**Contact Bend Details** 

837/887 Series High Temp Card Edge Connector Part Number: 887-038-523-812



**EDAC INC** TORONTO, ONTARIO CANADA

THESE DRAWINGS AND SPECIFICATIONS ARE THE PROPERTY OF EDAC INC.,AND SHALL NOT BE REPRODUCED, OR COPIED OR USED AS THE BASIS FOR THE MANUFACTURE OR SALE OF APPARATUS WITHOUT WRITTEN PERMISSION.

| ACAD REFERENCE NO. | 837 ENG MASTER   |  |  |
|--------------------|------------------|--|--|
| DRAWN: J.LEE       | DATE: OCT. 06/09 |  |  |
| CHECKED:           | DATE:            |  |  |
| SCALE: NTS         | SHEET 1 OF 2     |  |  |
| DRAWING NUMBER     | ISSUE            |  |  |
| 837 Assembly       | 1                |  |  |



ISSUE NUMBER

ORIGINAL

1



|                     | 837/887 Series High Temp Card Ed