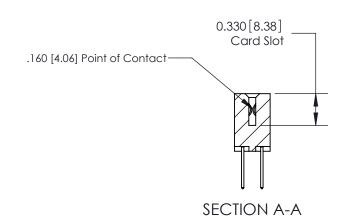

## **Contact Detail**

523-P.C. Tail .025 Sq.(0.64 Sq.) - Tail LG=.390(9.91) .156 [3.96] Contact Spacing x .200 [5.08] Row Spacing THIS IS A C.A.D. GENERATED DRAWING DO NOT MAKE MANUAL REVISIONS TO MASTER.